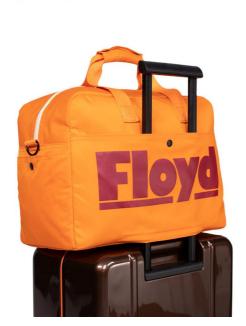

It's the time of year where every storefront is awash with orange-shaded items, some spooky, some cutesy, and others, just plain crazy. While the Classic Driver Shop doesn't have a flagship store along London's jam-packed Oxford Street just yet, we wanted to get into the autumnal spirit with a hand-picked selection of our favourite orange themed driving essentials that will pair perfectly with your pumpkin spiced latte.

From hand-crafted sculptures of motoring's elite created by Stephane Dufour, to Gulf orange inspired wall art, to vibrant watches from Bamford Watch Department, our carefully curated selection has plenty for you, a car-obsessed loved one or your house to get into the fall flavour!