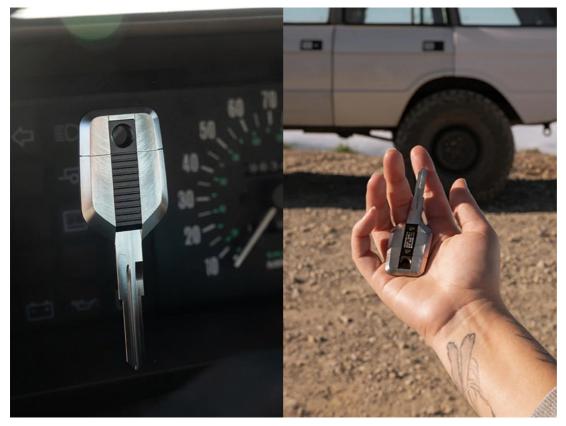

Machined from Perpetua Stainless Steel§ within Swiss-watch standards, Formawerx Keypieces are precise in their form, as well as being balanced in weight, and nearly indestructible. Handy to know while you're pushing your Range Rover's off-road capability to its limit. What's more, this key is built to OEM Land Rover factory specifications and can be duplicated to your own key through Formawerx's in-house service.

The best part? These keys are now available from the CD Shop, so get yours today!

SHOP NOW

Gallerv

Hide gallery Hide gallery Source URL: https://www.classicdriver.com/en/article/cars/give-your-range-rover-classic-some-love-formawerxs-custom-key © Classic Driver. All rights reserved.