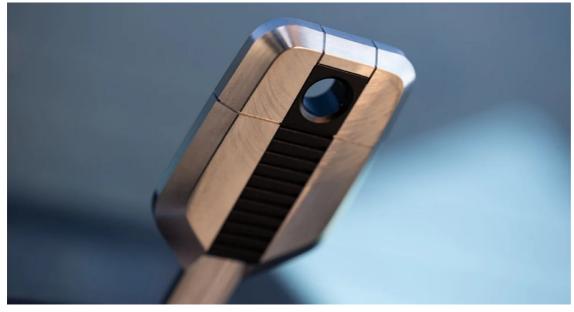

Machined from Perpetua Stainless Steel§ within Swiss-watch standards, Formawerx Keypieces are precise in their form, as well as being balanced in weight, and nearly indestructible. Handy to know while you're pushing your Range Rover's off-road capability to its limit. What's more, this key is built to OEM Land Rover factory specifications and can be duplicated to your own key through Formawerx's in-house service.