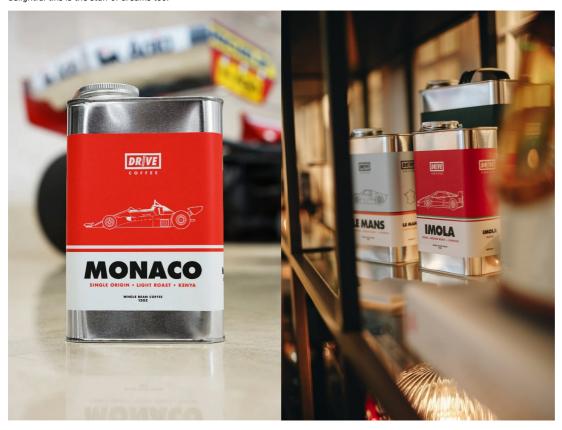

## Lead

If your petrolheaded loved one is also a stickler for a perfectly brewed coffee, Drive Coffee doesn't just make the most stylish of kitchen ornaments, the coffee inside these delightful tins is the stuff of dreams too.

Available in a range of sizes, blends, flavours and gift sets, the oil drum-inspired tins look right at home as a desk or kitchen ornament, with vibrant liveries showcasing the rich tones you're going to feel with every sip. Just be prepared for quite literally every person to stop and say, "how cool is that tin of coffee?!" if you do decide to display it!

Starting from humble beginnings, Drive Coffee has since landed collaborations with Formula One and our friends at 8JS, with many of their best sellers now available in the Classic Driver Shop. If you're looking for the perfect gift to surprise your coffee-loving, car-obsessed loved one, this is it!