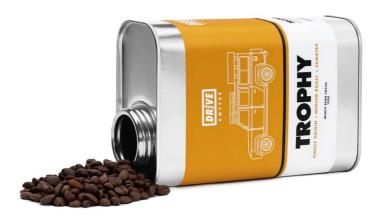

Available in a range of sizes, blends, flavours and gift sets, the oil drum-inspired tins look right at home as a desk or kitchen ornament, with vibrant liveries showcasing the rich tones you're going to feel with every sip. Just be prepared for quite literally every person to stop and say, "how cool is that tin of coffee?!" if you do decide to display it!

Starting from humble beginnings, Drive Coffee has since landed collaborations with Formula One and our friends at 8JS, with many of their best sellers now available in the Classic Driver Shop. If you're looking for the perfect gift to surprise your coffee-loving, car-obsessed loved one, this is it!