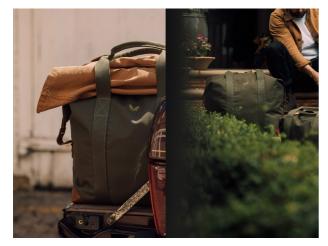

Whichever size you choose, you won't have to compromise on quality. Made of waterproof 600 denier nylon with military grade cotton webbing for the handles, and tied together with gorgeous tuscan leather trim paired with solid brass hardware, these bags look the part and will likely outlast human civilisation. Venturing out in monsoon season? Each holdall features a removable waterproof pouch that will ensure your belongings stay bone-dry beyond the point where you exchange face masks for snorkels. Finally, when the journey comes to an end, the Cargo Range is capable of folding down to a fraction of the size for easy storage.

Every Bennett Winch product is handmade in England, and if quality was ever a doubt, take solace in the knowledge that the bags have been stress-tested by the company's well-traveled founders themselves. Now available in Olive, the Cargo Range of bags would look equally at home in the lobby of Villa d'Este or in the boot of a Range Rover on a shoot in the Cotswolds, and we're delighted to welcome them to the Classic Driver Shop.