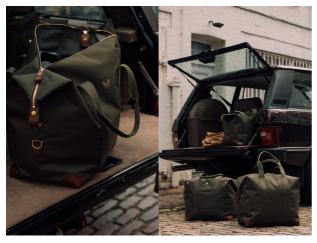

Enter the Bennett Winch Cargo Range, created specifically for those trips where you need to be ready for anything and must bring everything. Available in three sizes, the Large (125L) and Medium (85L) are the workhorses of the range, designed to make those "we'll have to leave it behind" moments a thing of the past, whereas the Small (50L) is perfect for day trips.

Whichever size you choose, you won't have to compromise on quality. Made of waterproof 600 denier nylon with military grade cotton webbing for the handles, and tied together with gorgeous tuscan leather trim paired with solid brass hardware, these bags look the part and will likely outlast human civilisation. Venturing out in monsoon season? Each holdall features a removable waterproof pouch that will ensure your belongings stay bone-dry beyond the point where you exchange face masks for snorkels. Finally, when the journey comes to an end, the Cargo Range is capable of folding down to a fraction of the size for easy storage.

Every Bennett Winch product is handmade in England, and if quality was ever a doubt, take solace in the knowledge that the bags have been stress-tested by the company's well-traveled founders themselves. Now available in Olive, the Cargo Range of bags would look equally at home in the lobby of Villa d'Este or in the boot of a Range Rover on a shoot in the Cotswolds, and we're delighted to welcome them to the Classic Driver Shop.