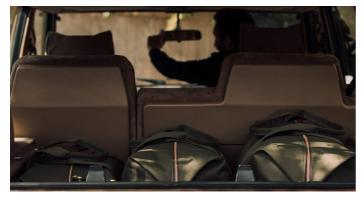

Enter the Bennett Winch Cargo Range, created specifically for those trips where you need to be ready for anything and must bring everything. Available in three sizes, the Large (125L) and Medium (85L) are the workhorses of the range, designed to make those "we'll have to leave it behind" moments a thing of the past, whereas the Small (50L) is perfect for day trips.

Every Bennett Winch product is handmade in England, and if quality was ever a doubt, take solace in the knowledge that the bags have been stress-tested by the company's well-traveled founders themselves. Now available in Olive, the Cargo Range of bags would look equally at home in the lobby of Villa d'Este or in the boot of a Range Rover on a shoot in the Cotswolds, and we're delighted to welcome them to the Classic Driver Shop.