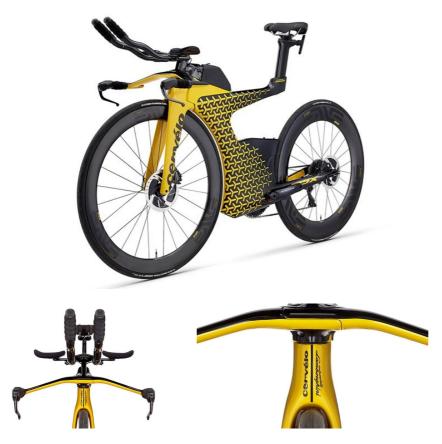

## Two-wheeled Raging Bull

As a self-proclaimed maker of the 'world's fastest and lightest bikes', Canada-based bicycle manufacture Cervélo has upped its game with its new special-edition P5X. In collaboration with Lamborghini — and thus named the Lamborghini Edition — Cervélo claims this to be "the fastest and most technologically advanced triathlon bike of all time." The black and yellow frame with a Y-shaped pattern was created by Lamborghini's Centro Stile, the world-famous design lab behind the Huracán and the Aventador, and just 25 will be made. The super bike was unveiled on 7 March at the Geneva Motor Show event and can be purchased for 20,000 US dollars.