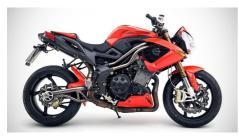

## **Performance squared**

Offered from a private collection as a pair, both the 2007 Benelli TNT 1130 and the 2015 Porsche 991 GT3 RS are resplendent in Porsche Lava Orange, with the 131bhp superbike having been colour-matched to the Stuttgart track weapon for promotional purposes. The pairing of an Italian stallion and a German goliath may not be the most common, but given both vehicle's out-and-out performance-focused character and striking looks, some parallels can be drawn. Currently for sale in the Classic Driver Market, this duo is a speed freak's dream and would be a fine addition to any garage...