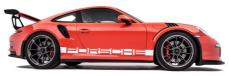

## **Performance squared**

Offered from a private collection as a pair, both the 2007 Benelli TNT 1130 and the 2015 Porsche 991 GT3 RS are resplendent in Porsche Lava Orange, with the 131bhp superbike having been colour-matched to the Stuttgart track weapon for promotional purposes. The pairing of an Italian stallion and a German goliath may not be the most common, but given both vehicle's out-and-out performance-focused character and striking looks, some parallels can be drawn. Currently for sale in the Classic Driver Market, this duo is a speed freak's dream and would be a fine addition to any garage...