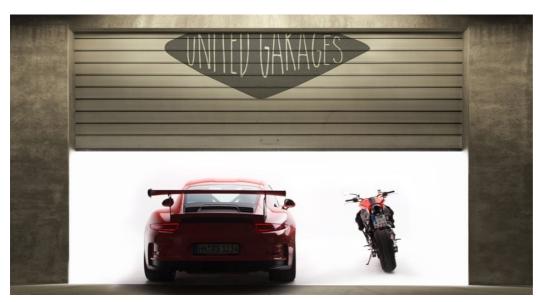

## **Performance squared**

Offered from a private collection as a pair, both the 2007 Benelli TNT 1130 and the 2015 Porsche 991 GT3 RS are resplendent in Porsche Lava Orange, with the 131bhp superbike having been colour-matched to the Stuttgart track weapon for promotional purposes. The pairing of an Italian stallion and a German goliath may not be the most common, but given both vehicle's out-and-out performance-focused character and striking looks, some parallels can be drawn. Currently for sale in the Classic Driver Market, this duo is a speed freak's dream and would be a fine addition to any garage...