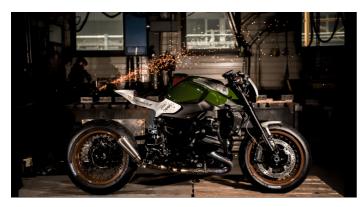

## This BMW R1200R is a two-wheeled tribute to Goodwood

**Lead**Legendary designs, locations and events will always be a source of inspiration for generations to come. Inspired by Goodwood and the great Bentleys of the 1930s, this BMW R1200R by VTR Customs is a hybrid Anglo-German bruiser...

## **BRG BMW**

Christened the 'Goodwood 12', the latest bike from Swiss custom bike builder VTR Customs is a fabulous personification of elegance and anger. Beginning with the muscular BMW R1200R, VTR drastically altered the lines of the bike, creating a low profile with wide shoulders and a narrow tail. The resulting stance is aggressive, which contrasts beautifully with the elegant British Racing Green paintwork, brushed aluminium metalwork and brown accents. Featuring classic numbering and signwriting, this is retromodern bike building at its very best.