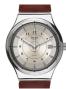

## Shine a light

The use of stainless steel for the cases on the new Swatch Sistem51 Irony collection transforms the watches into much more elegant pieces, particularly with the interesting selection of more 'grown-up' dials that are worlds away from the colourful, quirky designs used on the previous plastic models. The innovative 51-piece automatic movement remains, making these affordable Swiss-made automatic watches that you really could wear everyday.