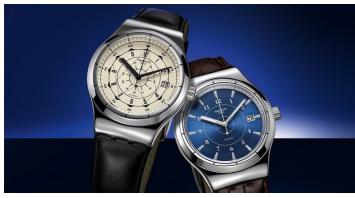

## Lead

Swatch's popular Sistem51 collection of watches is getting an update this winter, receiving a host of new, more conventional dial designs and, most importantly, crisp stainless steel cases...

## Shine a light

The use of stainless steel for the cases on the new Swatch Sistem51 Irony collection transforms the watches into much more elegant pieces, particularly with the interesting selection of more 'grown-up' dials that are worlds away from the colourful, quirky designs used on the previous plastic models. The innovative 51-piece automatic movement remains, making these affordable Swiss-made automatic watches that you really could wear everyday.