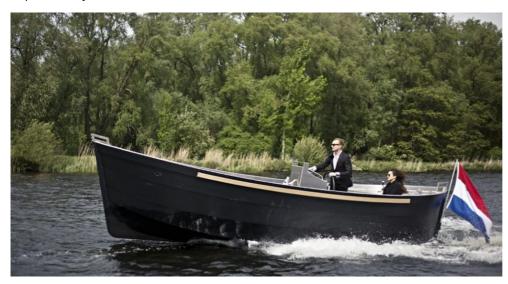

## Lead

These quirky Dutch lifeboats offer all the style and ability of a much bigger yacht, without the vast expense and impracticality...

Waterdream Boats hand-builds these lifeboats in such a way that even in the choppiest of waters, they remain phenomenally fast and incredibly stable. This is predominantly down to the clever hull design, similar to that of a RIB. They're powered by 25HP Yamaha engines and boast high freeboards, ideal for curious children eager to peer over the edge of the boat. There's even an on-board lavatory and a small cabin, making all-day excursions with friends of family possible. So, will it be a cruise in the Solent or a jaunt around lbiza?