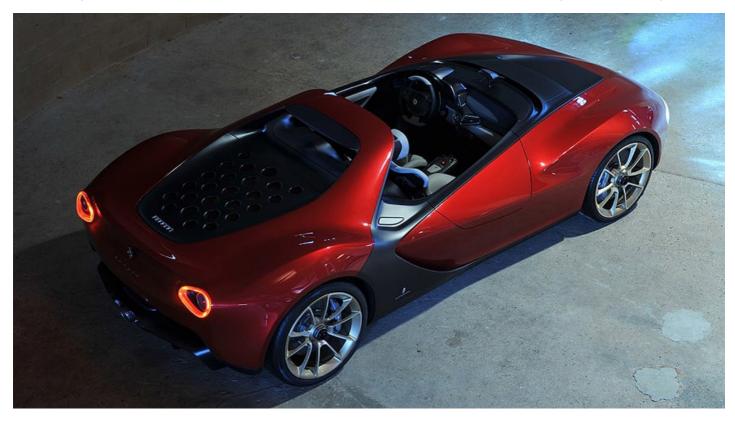

Pininfarina's design team has taken the chassis and powertrain from a 458, and cloaked it in a unique, barchetta-style body with no roof or windscreen. Like the <u>other Ferrari to debut at Geneva</u>, a great deal of thought has gone into the aerodynamics; the deflector ahead of the cockpit creates a 'virtual windscreen' to protect passengers from buffeting, while the roll bar doubles as a spoiler to create more downforce. Additionally, the dashboard-mounted rear-view mirror is said to divert turbulence away from the occupants.

As arguably the world's most famous design house, Pininfarina has ensured the car's styling puts form on a par with functionality. All 'technical' parts of the design (handles, fins and air intakes) have been confined to the dark areas of the car, leaving the two expansive red surfaces to retain clean, uninterrupted lines and elegant curvature. The latter is said to be inspired by the sports and racing cars of the 1960s; interestingly, the <u>LaFerrari</u> casts a nod to the sports prototypes of the same era – perhaps the two would make for the ideal fantasy pairing in your motor house.