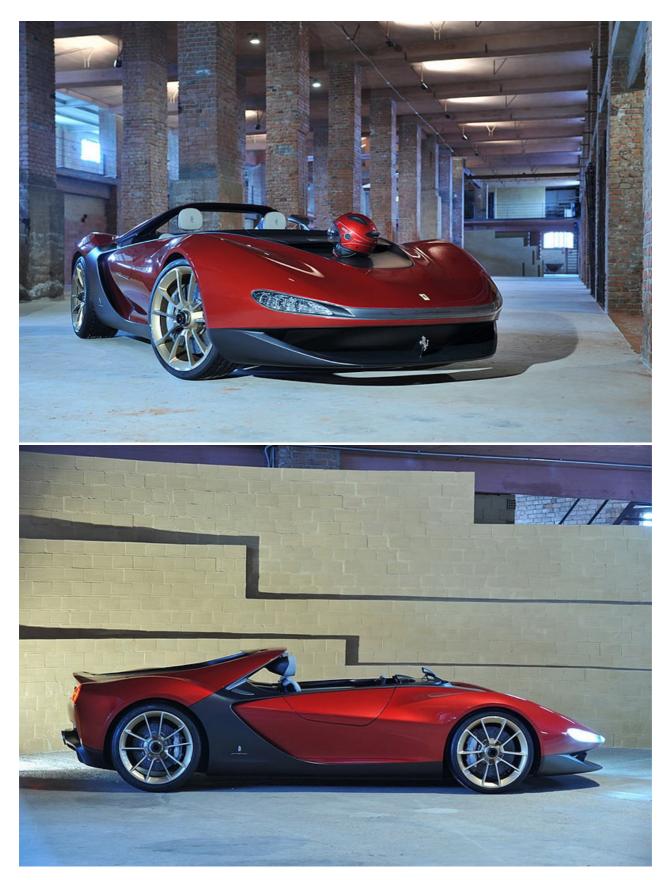

Pininfarina's design team has taken the chassis and powertrain from a 458, and cloaked it in a unique, barchetta-style body with no roof or windscreen. Like the <u>other Ferrari to debut at Geneva</u>, a great deal of thought has gone into the aerodynamics; the deflector ahead of the cockpit creates a 'virtual windscreen' to protect passengers from buffeting, while the roll bar doubles as a spoiler to create more downforce. Additionally, the dashboard-mounted rear-view mirror is said to divert turbulence away from the occupants.

As arguably the world's most famous design house, Pininfarina has ensured the car's styling puts form on a par with functionality. All 'technical' parts of the design (handles, fins and air intakes) have been confined to the dark areas of the car, leaving the two expansive red surfaces to retain clean, uninterrupted lines and elegant curvature. The latter is said to be inspired by the sports and racing cars of the 1960s; interestingly, the <u>LaFerrari</u> casts a nod to the sports prototypes of the same era – perhaps the two would make for the ideal fantasy pairing in your motor house.