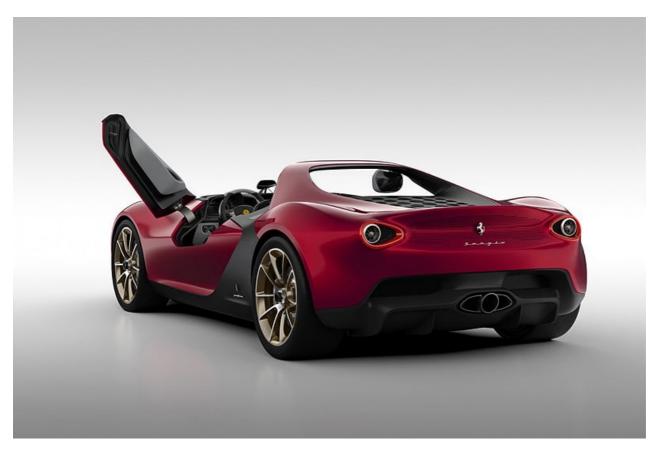

## Lead

Pininfarina is using the Geneva Motor Show to showcase its 'Sergio' concept: a one-off barchetta, based on a Ferrari 458 and built to commemorate the achievements of its late chairman...

The concept's aim is to "renew the spirit of the extraordinary achievements born from Sergio Pininfarina's pencil," achievements which encompass the likes of the Alfa Romeo Duetto, Bentley Azure and, of course, numerous Ferraris.

Pininfarina's design team has taken the chassis and powertrain from a 458, and cloaked it in a unique, barchetta-style body with no roof or windscreen. Like the <u>other Ferrari to debut at Geneva</u>, a great deal of thought has gone into the aerodynamics; the deflector ahead of the cockpit creates a 'virtual windscreen' to protect passengers from buffeting, while the roll bar doubles as a spoiler to create more downforce. Additionally, the dashboard-mounted rear-view mirror is said to divert turbulence away from the occupants.

As arguably the world's most famous design house, Pininfarina has ensured the car's styling puts form on a par with functionality. All 'technical' parts of the design (handles, fins and air intakes) have been confined to the dark areas of the car, leaving the two expansive red surfaces to retain clean, uninterrupted lines and elegant curvature. The latter is said to be inspired by the sports and racing cars of the 1960s; interestingly, the <u>LaFerrari</u> casts a nod to the sports prototypes of the same era – perhaps the two would make for the ideal fantasy pairing in your motor house.