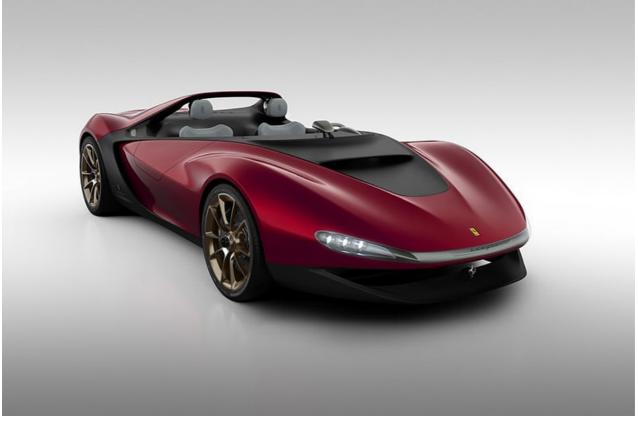

Pininfarina's design team has taken the chassis and powertrain from a 458, and cloaked it in a unique, barchetta-style body with no roof or windscreen. Like the <u>other Ferrari to debut at Geneva</u>, a great deal of thought has gone into the aerodynamics; the deflector ahead of the cockpit creates a 'virtual windscreen' to protect passengers from buffeting, while the roll bar doubles as a spoiler to create more downforce. Additionally, the dashboard-mounted rear-view mirror is said to divert turbulence away from the occupants.

As arguably the world's most famous design house, Pininfarina has ensured the car's styling puts form on a par with functionality. All 'technical' parts of the design (handles, fins and air intakes) have been confined to the dark areas of the car, leaving the two expansive red surfaces to retain clean, uninterrupted lines and elegant curvature. The latter is said to be inspired by the sports and racing cars of the 1960s; interestingly, the <u>LaFerrari</u> casts a nod to the sports prototypes of the same era – perhaps the two would make for the ideal fantasy pairing in your motor house.