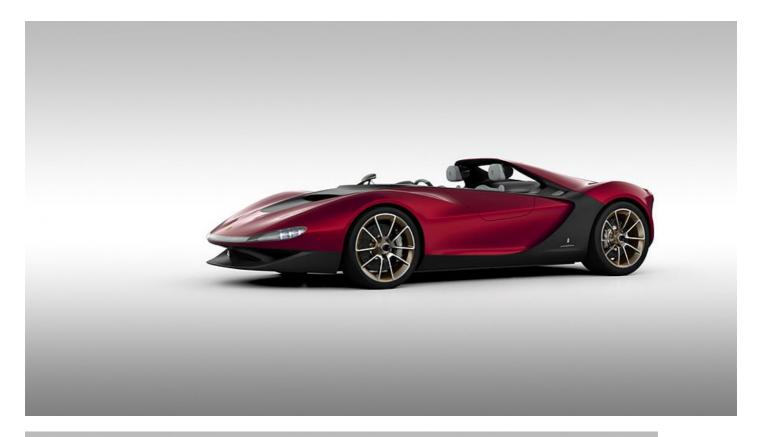

Pininfarina's design team has taken the chassis and powertrain from a 458, and cloaked it in a unique, barchetta-style body with no roof or windscreen. Like the <u>other Ferrari to debut at Geneva</u>, a great deal of thought has gone into the aerodynamics; the deflector ahead of the cockpit creates a 'virtual windscreen' to protect passengers from buffeting, while the roll bar doubles as a spoiler to create more downforce. Additionally, the dashboard-mounted rear-view mirror is said to divert turbulence away from the occupants.

As arguably the world's most famous design house, Pininfarina has ensured the car's styling puts form on a par with functionality. All 'technical' parts of the design (handles, fins and air intakes) have been confined to the dark areas of the car, leaving the two expansive red surfaces to retain clean, uninterrupted lines and elegant curvature. The latter is said to be inspired by the sports and racing cars of the 1960s; interestingly, the <u>LaFerrari</u> casts a nod to the sports prototypes of the same era – perhaps the two would make for the ideal fantasy pairing in your motor house.