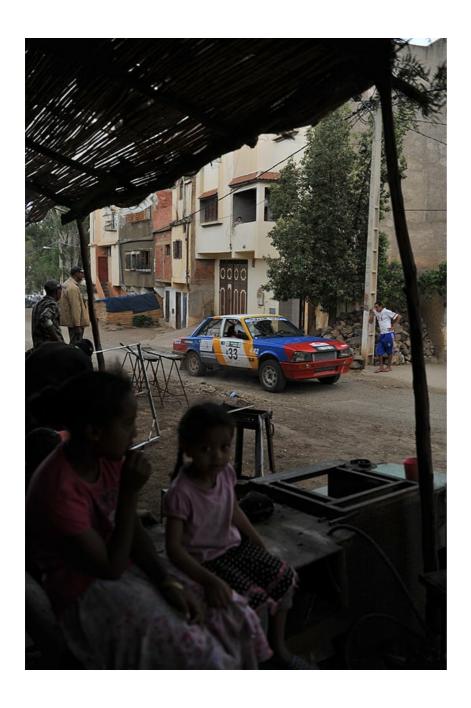

## Lead

Following in the footsteps of the legendary Rally of Morocco of the 1970s, the Rallye du Maroc Historique ran for the third time in 2012, from 28 May to 2 June.

Given the highly demanding series of special stages, combined with the barren terrain and bleakly beautiful landscape of Morocco, plus exceptionally long days and temperatures that occasionally exceeded 40° Centigrade, this is not an event for the casual fun-seeker, as our *Classic Driver* photo-gallery illustrates...