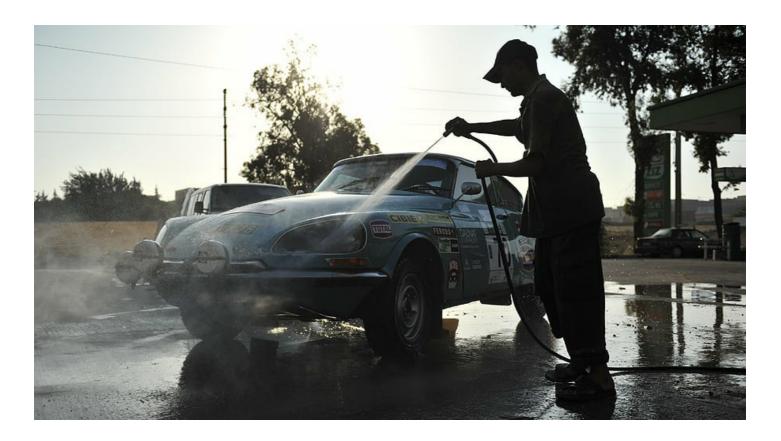

## Lead

Following in the footsteps of the legendary Rally of Morocco of the 1970s, the Rallye du Maroc Historique ran for the third time in 2012, from 28 May to 2 June.

Given the highly demanding series of special stages, combined with the barren terrain and bleakly beautiful landscape of Morocco, plus exceptionally long days and temperatures that occasionally exceeded 40° Centigrade, this is not an event for the casual fun-seeker, as our *Classic Driver* photo-gallery illustrates...