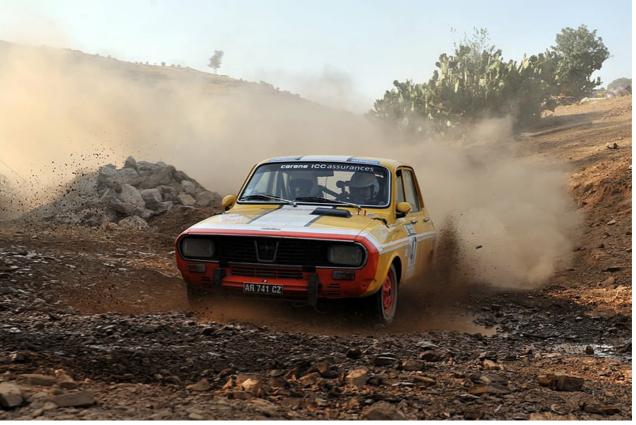

## Lead

Following in the footsteps of the legendary Rally of Morocco of the 1970s, the Rallye du Maroc Historique ran for the third time in 2012, from 28 May to 2 June.

Given the highly demanding series of special stages, combined with the barren terrain and bleakly beautiful landscape of Morocco, plus exceptionally long days and temperatures that occasionally exceeded 40° Centigrade, this is not an event for the casual fun-seeker, as our *Classic Driver* photo-gallery illustrates...