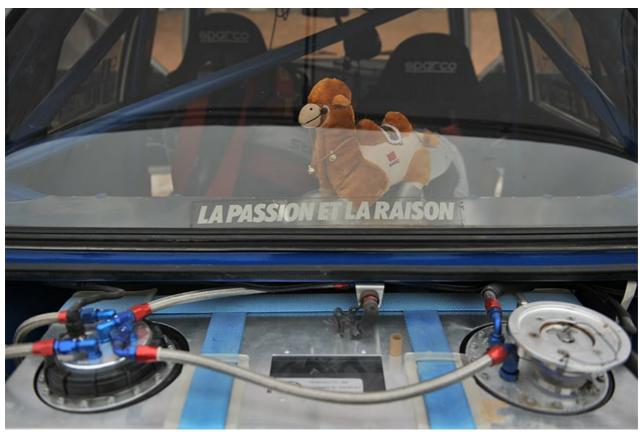

## Lead

Following in the footsteps of the legendary Rally of Morocco of the 1970s, the Rallye du Maroc Historique ran for the third time in 2012, from 28 May to 2 June.

Given the highly demanding series of special stages, combined with the barren terrain and bleakly beautiful landscape of Morocco, plus exceptionally long days and temperatures that occasionally exceeded 40° Centigrade, this is not an event for the casual fun-seeker, as our *Classic Driver* photo-gallery illustrates...