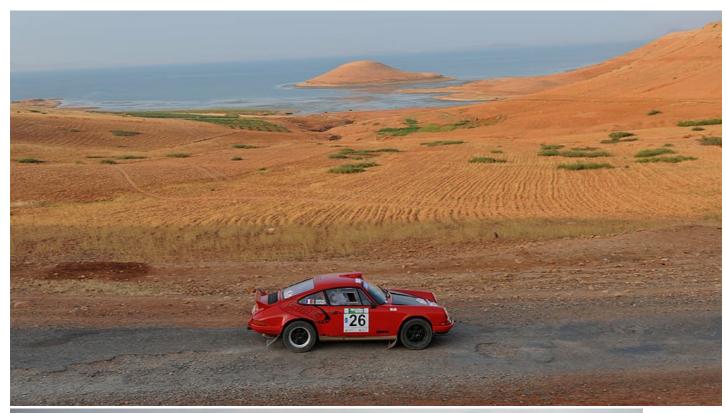

## Lead

Following in the footsteps of the legendary Rally of Morocco of the 1970s, the Rallye du Maroc Historique ran for the third time in 2012, from 28 May to 2 June.

Given the highly demanding series of special stages, combined with the barren terrain and bleakly beautiful landscape of Morocco, plus exceptionally long days and temperatures that occasionally exceeded 40° Centigrade, this is not an event for the casual fun-seeker, as our *Classic Driver* photo-gallery illustrates...