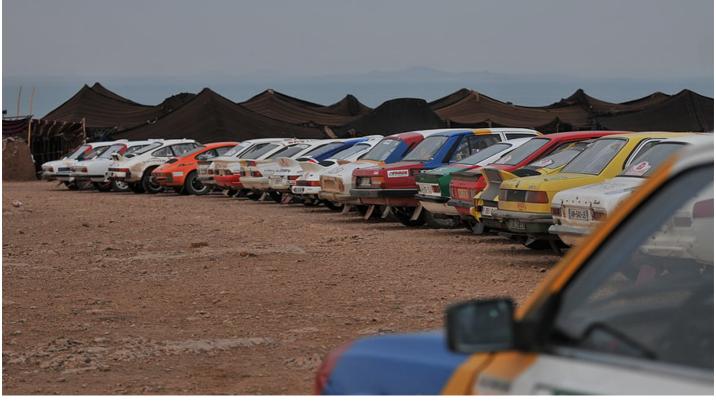

## Lead

Following in the footsteps of the legendary Rally of Morocco of the 1970s, the Rallye du Maroc Historique ran for the third time in 2012, from 28 May to 2 June.

Given the highly demanding series of special stages, combined with the barren terrain and bleakly beautiful landscape of Morocco, plus exceptionally long days and temperatures that occasionally exceeded 40° Centigrade, this is not an event for the casual fun-seeker, as our *Classic Driver* photo-gallery illustrates...