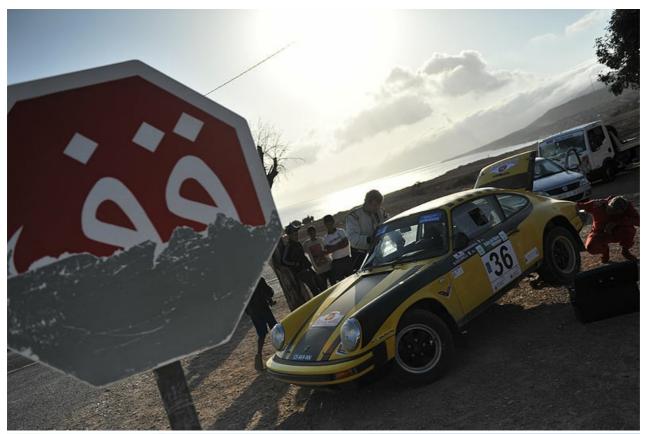

## Lead

Following in the footsteps of the legendary Rally of Morocco of the 1970s, the Rallye du Maroc Historique ran for the third time in 2012, from 28 May to 2 June.

Given the highly demanding series of special stages, combined with the barren terrain and bleakly beautiful landscape of Morocco, plus exceptionally long days and temperatures that occasionally exceeded 40° Centigrade, this is not an event for the casual fun-seeker, as our *Classic Driver* photo-gallery illustrates...