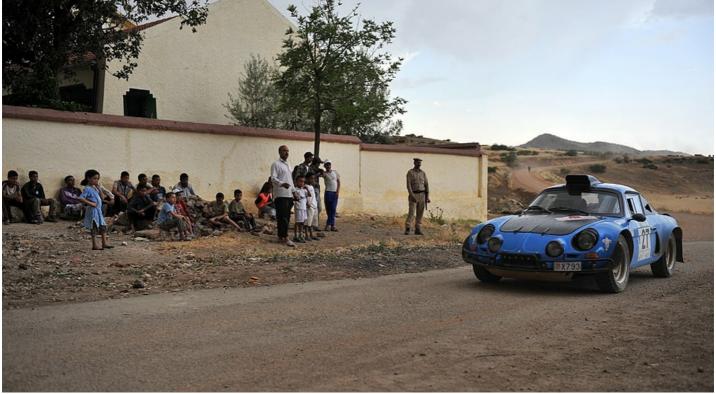

## Lead

Following in the footsteps of the legendary Rally of Morocco of the 1970s, the Rallye du Maroc Historique ran for the third time in 2012, from 28 May to 2 June.

Given the highly demanding series of special stages, combined with the barren terrain and bleakly beautiful landscape of Morocco, plus exceptionally long days and temperatures that occasionally exceeded 40° Centigrade, this is not an event for the casual fun-seeker, as our *Classic Driver* photo-gallery illustrates...