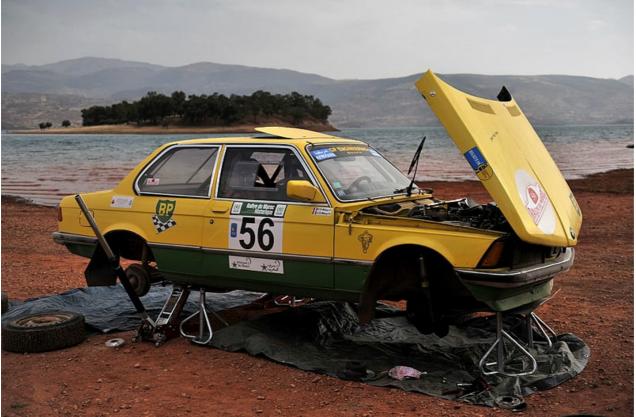

## Lead

Following in the footsteps of the legendary Rally of Morocco of the 1970s, the Rallye du Maroc Historique ran for the third time in 2012, from 28 May to 2 June.

Given the highly demanding series of special stages, combined with the barren terrain and bleakly beautiful landscape of Morocco, plus exceptionally long days and temperatures that occasionally exceeded 40° Centigrade, this is not an event for the casual fun-seeker, as our *Classic Driver* photo-gallery illustrates...