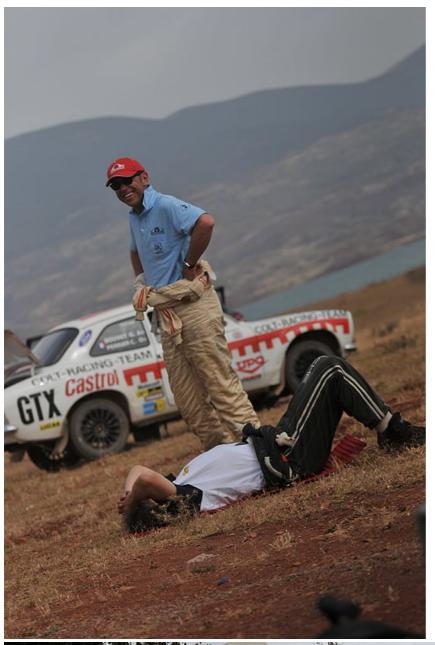

## Lead

Following in the footsteps of the legendary Rally of Morocco of the 1970s, the Rallye du Maroc Historique ran for the third time in 2012, from 28 May to 2 June.

Given the highly demanding series of special stages, combined with the barren terrain and bleakly beautiful landscape of Morocco, plus exceptionally long days and temperatures that occasionally exceeded 40° Centigrade, this is not an event for the casual fun-seeker, as our *Classic Driver* photo-gallery illustrates...