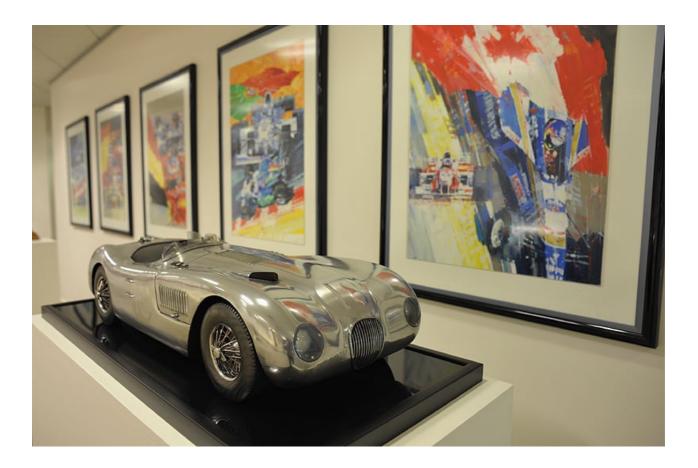

The 22,000 square feet building is immaculately finished, and complementing the classic cars are posters and prints, collectibles and motorcycles. The latter are one of Pattinson's favourites, "real works of art, almost sculptures", he said. There's also a cinema where clubs and invited guests can hold film evenings, and a coffee bar for those just calling by.