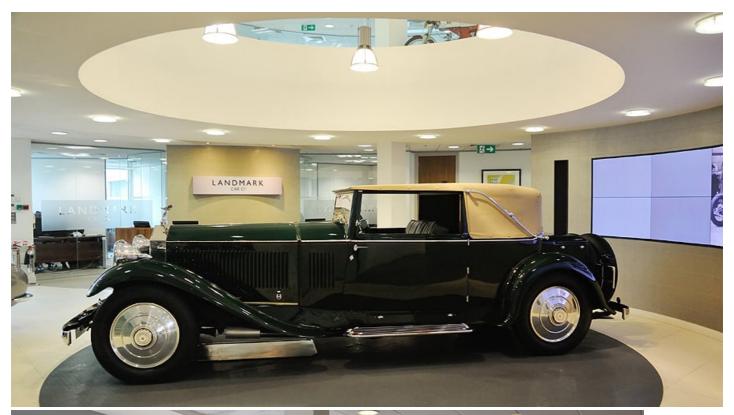

Sumner's extensive experience in the motor trade is augmented by that of Chairman Jeffrey Pattinson, a name synonymous with classic cars over the past 35 years. The focus of the new business is on top-end classics such as the Hooper-bodied Bentley S2 Continental, Ferrari 'Daytona' Spider and Aston Martin V8 Volante you see here.

The 22,000 square feet building is immaculately finished, and complementing the classic cars are posters and prints, collectibles and motorcycles. The latter are one of Pattinson's favourites, "real works of art, almost sculptures", he said. There's also a cinema where clubs and invited guests can hold film evenings, and a coffee bar for those just calling by.