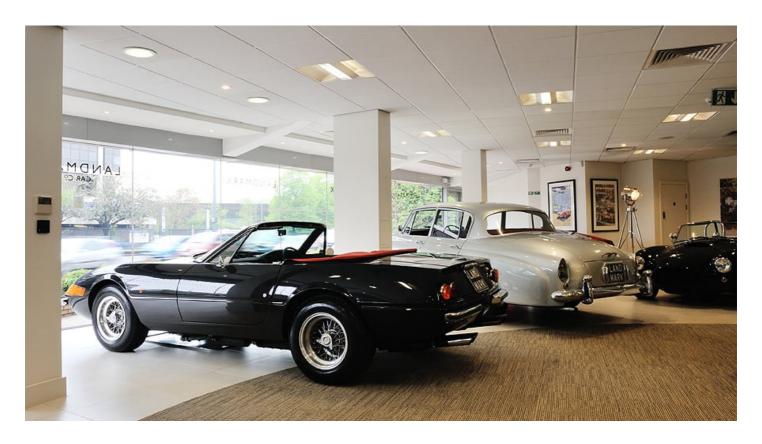

Sumner's extensive experience in the motor trade is augmented by that of Chairman Jeffrey Pattinson, a name synonymous with classic cars over the past 35 years. The focus of the new business is on top-end classics such as the Hooper-bodied Bentley S2 Continental, Ferrari 'Daytona' Spider and Aston Martin V8 Volante you see here.

The 22,000 square feet building is immaculately finished, and complementing the classic cars are posters and prints, collectibles and motorcycles. The latter are one of Pattinson's favourites, "real works of art, almost sculptures", he said. There's also a cinema where clubs and invited guests can hold film evenings, and a coffee bar for those just calling by.