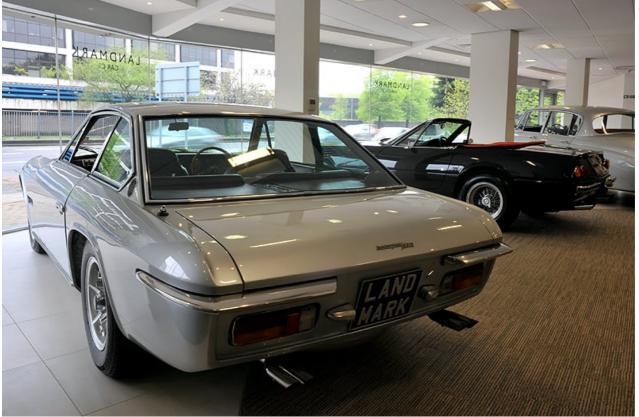

## Lead

You could be one of the millions of people every week who use the A4 on their daily commute, or possibly you've been that way in the back of a taxi from Heathrow. Well, next time, make sure you stop and look around the Landmark Car Company's impressive new showroom.

The building has only been open for six weeks or so, having had an extensive re-fit, yet Julien Sumner (Sales Director) reports much interest both from those 'in the know', as well as passing trade and the internet (via Classic Driver and Landmark's own, just-launched website).

The 22,000 square feet building is immaculately finished, and complementing the classic cars are posters and prints, collectibles and motorcycles. The latter are one of Pattinson's favourites, "real works of art, almost sculptures", he said. There's also a cinema where clubs and invited guests can hold film evenings, and a coffee bar for those just calling by.