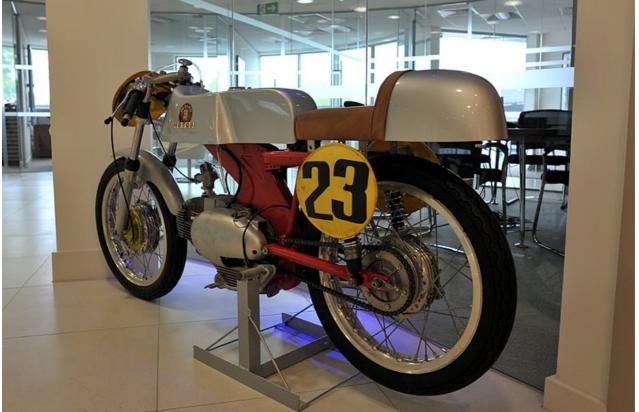

The 22,000 square feet building is immaculately finished, and complementing the classic cars are posters and prints, collectibles and motorcycles. The latter are one of Pattinson's favourites, "real works of art, almost sculptures", he said. There's also a cinema where clubs and invited guests can hold film evenings, and a coffee bar for those just calling by.