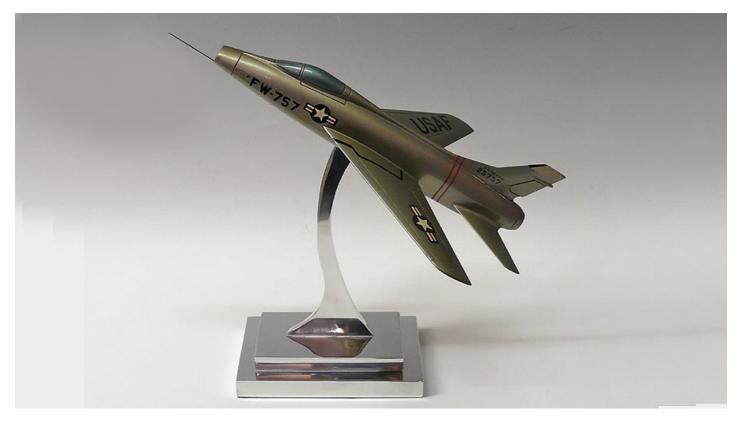

## **Classic Life Selected: F-100 Super Sabre model**

Unlike many a plastic kit of Christmases past, this wooden model North American F-100 Super Sabre comes ready built and is mounted on a sturdy aluminium stand - all the better for a mock flypast of the roast turkey with authentic "shwooaaaarh!" sound effects.

Alternatively, it could be carefully re-wrapped and proudly borne into the office on 4 January as the perfect desk ornament.

The 29cm x 23cm x 29cm model is available from the shop of wonders, specialising in all things collectable and esoteric, that is Bentleys, 204 Walton Street, Chelsea SW3.