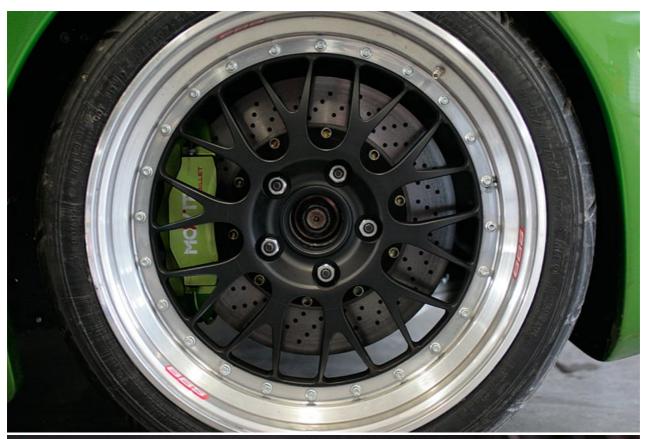

Known as the Custom GT, this powerful beast combines a 7.0-litre turbocharged V8 with a weight of just 1040kg, thanks to a tubular spaceframe and bodywork made from glassfibre or optional carbonfibre. All 730 horses are sent to the rear wheels, leading to a 0-62mph sprint of 3.3 seconds and a top speed of between 185 and 200mph, depending on gear ratios.