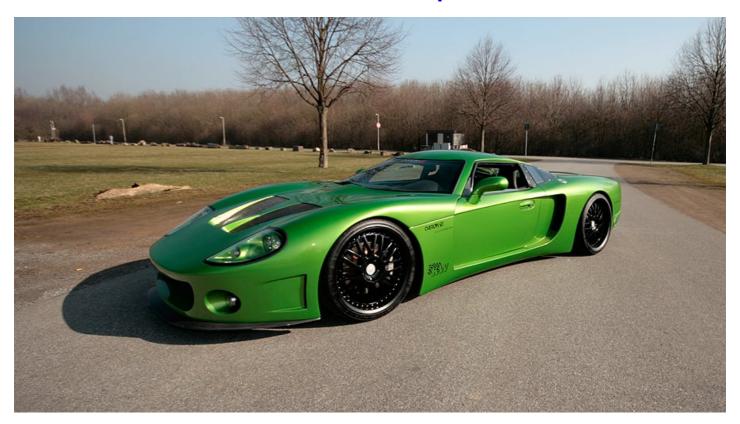

## **CCG Automotive Custom GT with 730bhp**

Mention the Eifel region of western Germany to any motorsport fan and their mind will instantly jump to the Nürburgring, swiftly sending them into daydream-land. But Eifel also plays home to CCG Automotive, the company responsible for this hand-built 730bhp supercar.

Known as the Custom GT, this powerful beast combines a 7.0-litre turbocharged V8 with a weight of just 1040kg, thanks to a tubular spaceframe and bodywork made from glassfibre or optional carbonfibre. All 730 horses are sent to the rear wheels, leading to a 0-62mph sprint of 3.3 seconds and a top speed of between 185 and 200mph, depending on gear ratios.