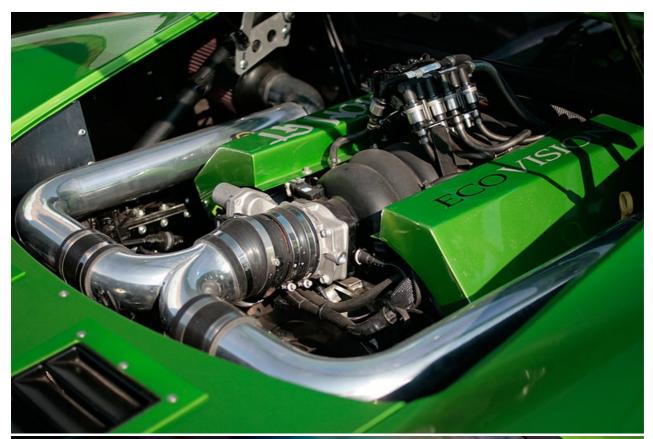

Known as the Custom GT, this powerful beast combines a 7.0-litre turbocharged V8 with a weight of just 1040kg, thanks to a tubular spaceframe and bodywork made from glassfibre or optional carbonfibre. All 730 horses are sent to the rear wheels, leading to a 0-62mph sprint of 3.3 seconds and a top speed of between 185 and 200mph, depending on gear ratios.

Less outrageous engine options are also available: a naturally aspirated version of the GM-sourced 7.0-litre (0-62mph in 3.5 seconds) is available, alongside a 434bhp 6.0-litre V8 and even an engine which can run on a mixture of E85 Bioethanol and LPG. All engines put their power onto the road via a traditional six-speed manual gearbox.