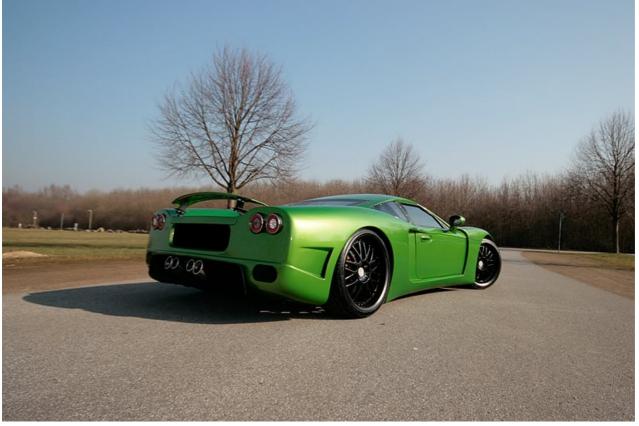

Known as the Custom GT, this powerful beast combines a 7.0-litre turbocharged V8 with a weight of just 1040kg, thanks to a tubular spaceframe and bodywork made from glassfibre or optional carbonfibre. All 730 horses are sent to the rear wheels, leading to a 0-62mph sprint of 3.3 seconds and a top speed of between 185 and 200mph, depending on gear ratios.