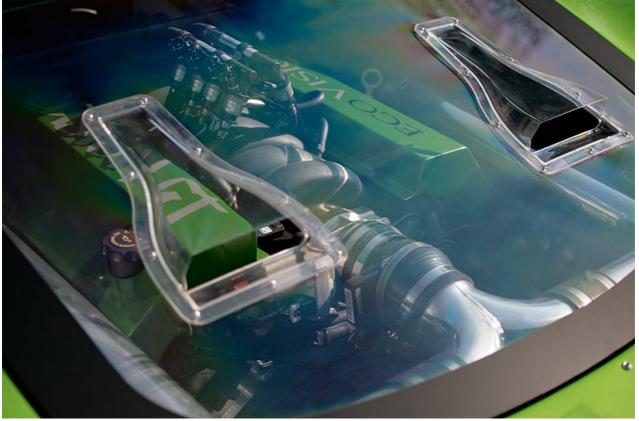

Known as the Custom GT, this powerful beast combines a 7.0-litre turbocharged V8 with a weight of just 1040kg, thanks to a tubular spaceframe and bodywork made from glassfibre or optional carbonfibre. All 730 horses are sent to the rear wheels, leading to a 0-62mph sprint of 3.3 seconds and a top speed of between 185 and 200mph, depending on gear ratios.