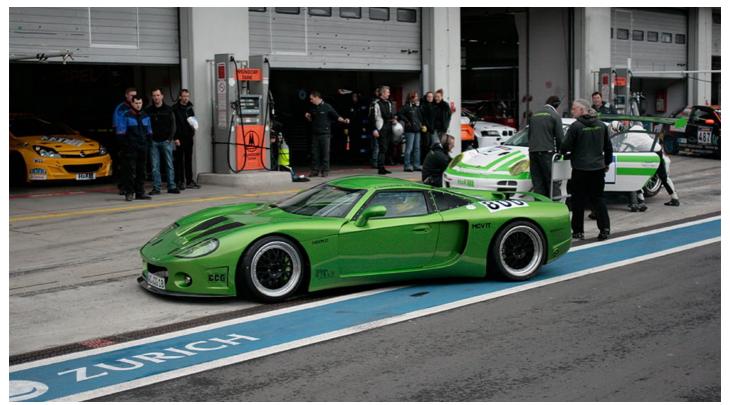

If the 730bhp version isn't hardcore enough, there will be a track-focused model released next spring. The Custom GT Competition will have its weight stripped below the 1000kg mark, and will gain more aggressive ECU mapping and an optimised suspension set-up.