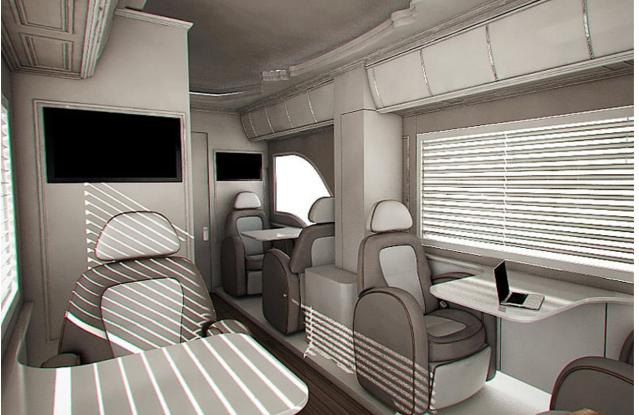

At the touch of a button, a 'sky lounge' assembles itself on the roof – complete with a bar and underfloor heating, of course – while the sides of the vehicle extend outwards to offer up to 80% more interior space. And if you don't think the 40ft, 20-tonne behemoth is conspicuous enough, there's always the optional glow-in-the-dark paint option.

The eleMMent can also be specified as a 'VIP shuttle' (boasting six rotating armchairs, each with massage function and work table), or as a promotional event vehicle for luxury brands. For further information, visit <a href="https://www.marchi-mobile.com">www.marchi-mobile.com</a>.