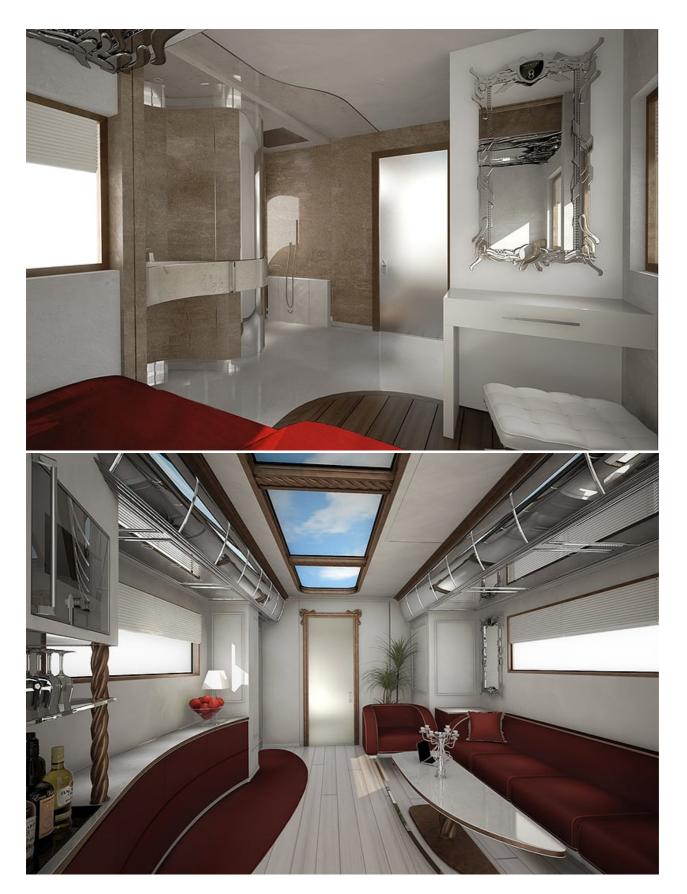

At the touch of a button, a 'sky lounge' assembles itself on the roof – complete with a bar and underfloor heating, of course – while the sides of the vehicle extend outwards to offer up to 80% more interior space. And if you don't think the 40ft, 20-tonne behemoth is conspicuous enough, there's always the optional glow-in-the-dark paint option.

The eleMMent can also be specified as a 'VIP shuttle' (boasting six rotating armchairs, each with massage function and work table), or as a promotional event vehicle for luxury brands. For further information, visit <a href="https://www.marchi-mobile.com">www.marchi-mobile.com</a>.