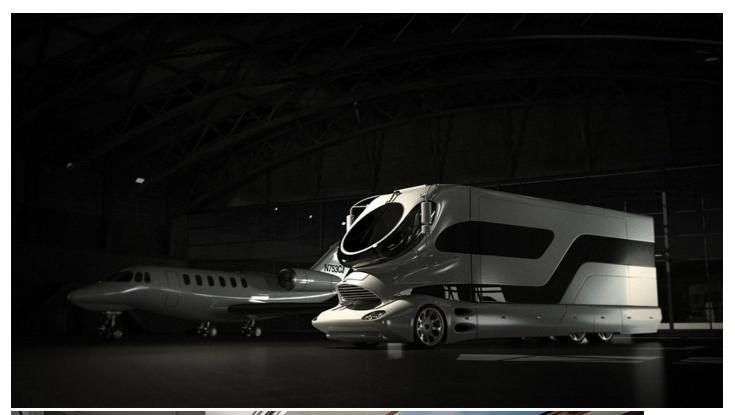

## Marchi Mobile eleMMent: The £2m motorhome

Generally speaking, motorhomes are modified versions of existing vehicles, with the donor vehicle ranging from a van to a coach depending on your budget. But if you'd rather spend £2m on a purpose-built motorhome than a Docklands penthouse, Austrian company Marchi Mobile has the solution: the eleMMent.

The eleMMent is inspired by a 2001 concept from eccentric designer Luigi Colani and, while it might not appeal to everyone, the unusual styling does have its benefits. According to Marchi Mobile, the aerodynamic frontal treatment can save up to 20% in fuel costs - which might be helpful, given the base model costs £1.9 million. And that's before you specify the optional remote CCTV system and fully-functional fireplace.