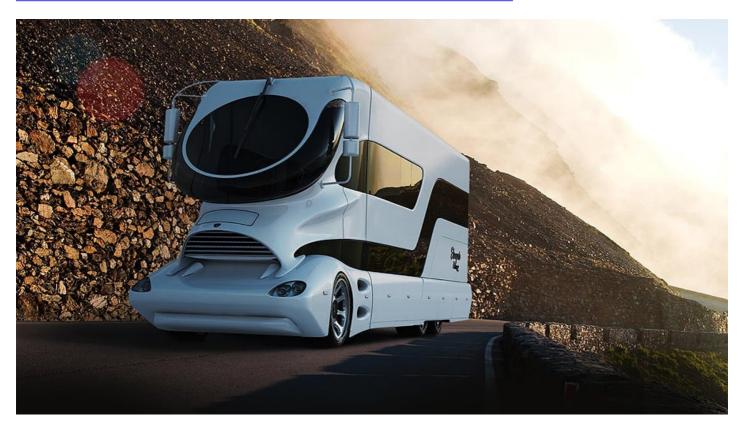

## Marchi Mobile eleMMent: The £2m motorhome

Generally speaking, motorhomes are modified versions of existing vehicles, with the donor vehicle ranging from a van to a coach depending on your budget. But if you'd rather spend £2m on a purpose-built motorhome than a Docklands penthouse, Austrian company Marchi Mobile has the solution: the eleMMent.

The eleMMent is inspired by a 2001 concept from eccentric designer Luigi Colani and, while it might not appeal to everyone, the unusual styling does have its benefits. According to Marchi Mobile, the aerodynamic frontal treatment can save up to 20% in fuel costs - which might be helpful, given the base model costs £1.9 million. And that's before you specify the optional remote CCTV system and fully-functional fireplace.

Even for the well-heeled, the price may prove to be a stumbling block. But it's worth considering that the eleMMent has a few party tricks up its sleeve that are missing from the average riverside apartment.