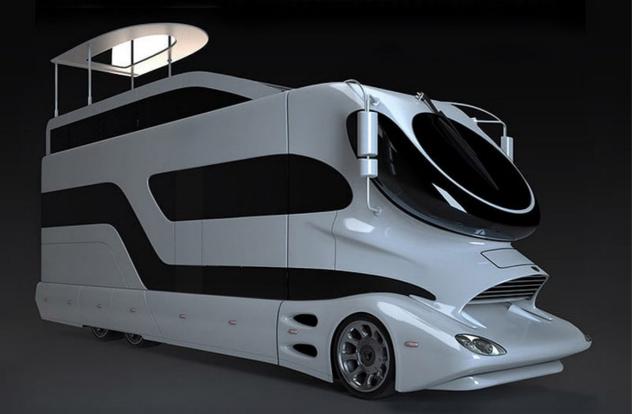

At the touch of a button, a 'sky lounge' assembles itself on the roof – complete with a bar and underfloor heating, of course – while the sides of the vehicle extend outwards to offer up to 80% more interior space. And if you don't think the 40ft, 20-tonne behemoth is conspicuous enough, there's always the optional glow-in-the-dark paint option.