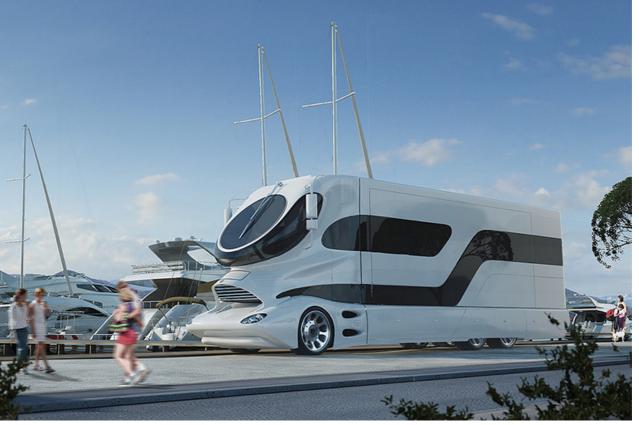

At the touch of a button, a 'sky lounge' assembles itself on the roof – complete with a bar and underfloor heating, of course – while the sides of the vehicle extend outwards to offer up to 80% more interior space. And if you don't think the 40ft, 20-tonne behemoth is conspicuous enough, there's always the optional glow-in-the-dark paint option.