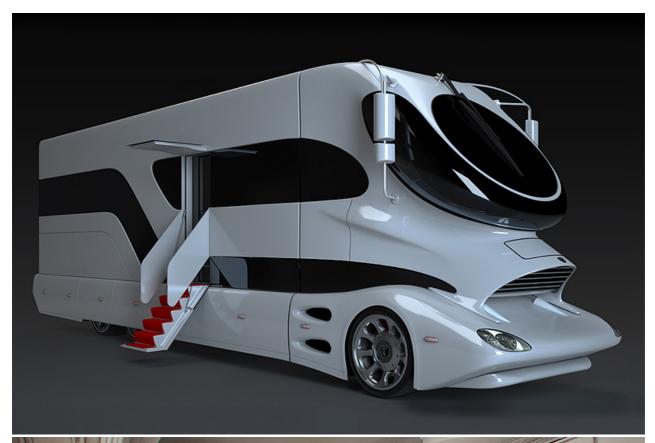

## Marchi Mobile eleMMent: The £2m motorhome

Generally speaking, motorhomes are modified versions of existing vehicles, with the donor vehicle ranging from a van to a coach depending on your budget. But if you'd rather spend £2m on a purpose-built motorhome than a Docklands penthouse, Austrian company Marchi Mobile has the solution: the eleMMent.

The eleMMent is inspired by a 2001 concept from eccentric designer Luigi Colani and, while it might not appeal to everyone, the unusual styling does have its benefits. According to Marchi Mobile, the aerodynamic frontal treatment can save up to 20% in fuel costs - which might be helpful, given the base model costs £1.9 million. And that's before you specify the optional remote CCTV system and fully-functional fireplace.

Even for the well-heeled, the price may prove to be a stumbling block. But it's worth considering that the eleMMent has a few party tricks up its sleeve that are missing from the average riverside apartment.

At the touch of a button, a 'sky lounge' assembles itself on the roof – complete with a bar and underfloor heating, of course – while the sides of the vehicle extend outwards to offer up to 80% more interior space. And if you don't think the 40ft, 20-tonne behemoth is conspicuous enough, there's always the optional glow-in-the-dark paint option.