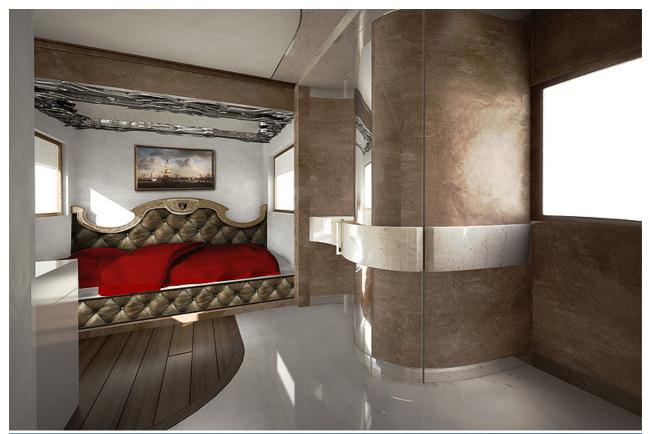

Even for the well-heeled, the price may prove to be a stumbling block. But it's worth considering that the eleMMent has a few party tricks up its sleeve that are missing from the average riverside apartment.

At the touch of a button, a 'sky lounge' assembles itself on the roof – complete with a bar and underfloor heating, of course – while the sides of the vehicle extend outwards to offer up to 80% more interior space. And if you don't think the 40ft, 20-tonne behemoth is conspicuous enough, there's always the optional glow-in-the-dark paint option.