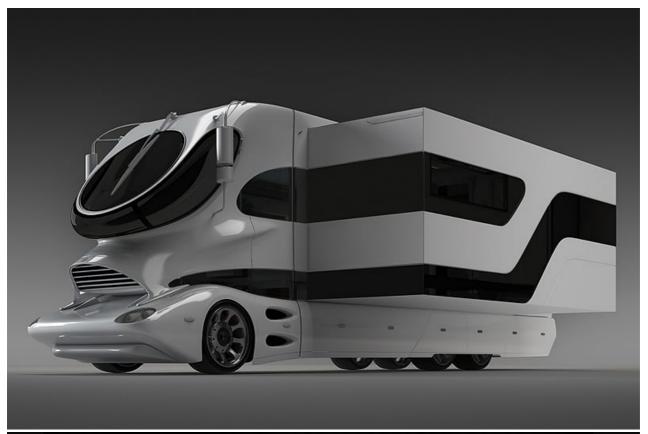

## Marchi Mobile eleMMent: The £2m motorhome

Generally speaking, motorhomes are modified versions of existing vehicles, with the donor vehicle ranging from a van to a coach depending on your budget. But if you'd rather spend £2m on a purpose-built motorhome than a Docklands penthouse, Austrian company Marchi Mobile has the solution: the eleMMent.

The eleMMent is inspired by a 2001 concept from eccentric designer Luigi Colani and, while it might not appeal to everyone, the unusual styling does have its benefits. According to Marchi Mobile, the aerodynamic frontal treatment can save up to 20% in fuel costs - which might be helpful, given the base model costs £1.9 million. And that's before you specify the optional remote CCTV system and fully-functional fireplace.