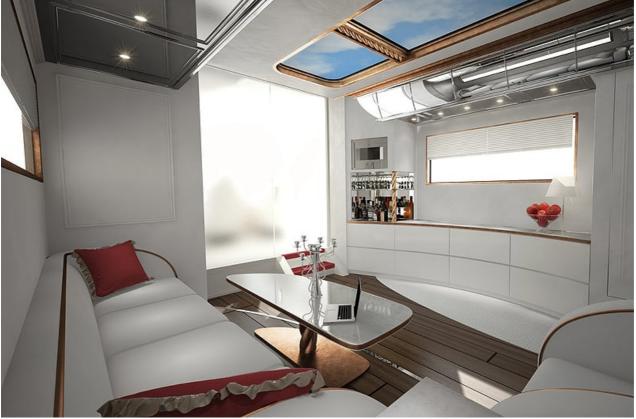

At the touch of a button, a 'sky lounge' assembles itself on the roof – complete with a bar and underfloor heating, of course – while the sides of the vehicle extend outwards to offer up to 80% more interior space. And if you don't think the 40ft, 20-tonne behemoth is conspicuous enough, there's always the optional glow-in-the-dark paint option.