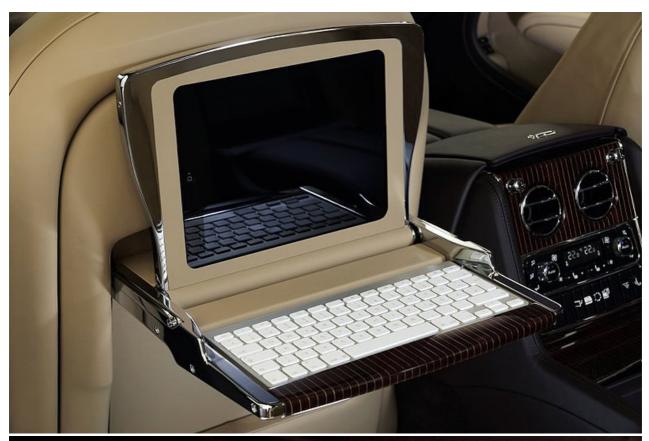

The top-end Mulsanne is equipped with a variety of business, comfort and entertainment features, giving the owner the opportunity to conduct business or relax in a pleasant atmosphere. Facilities include two Apple iPad workstations integrated into the rear seat folding tables, as well as a large retractable LED screen connected to an Apple Mac Mini computer. The extra work required to turn the Mulsanne into a boardroom on wheels is approximately 170 hours.