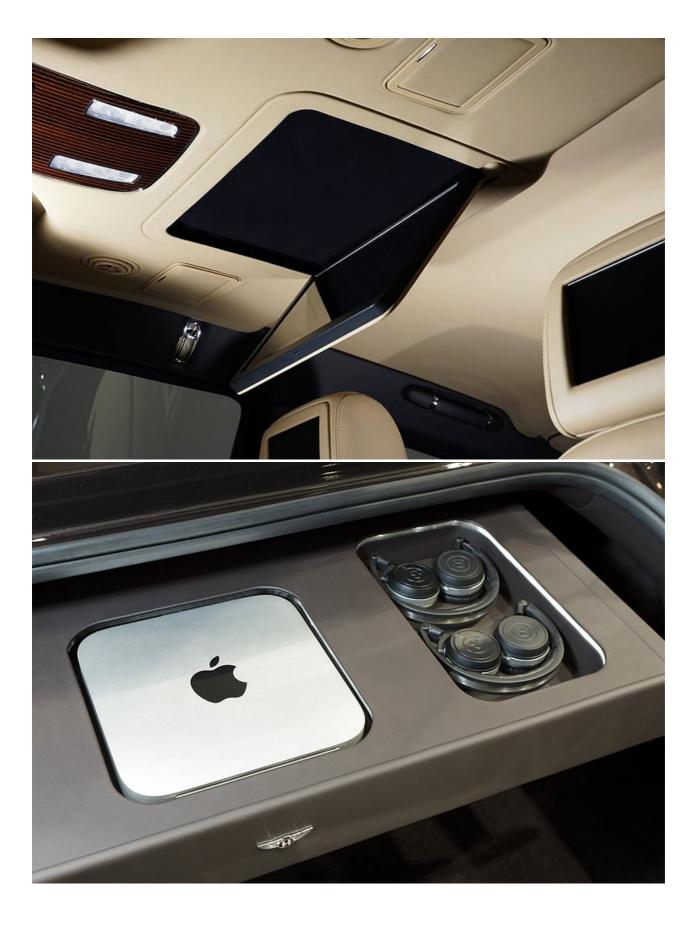

The top-end Mulsanne is equipped with a variety of business, comfort and entertainment features, giving the owner the opportunity to conduct business or relax in a pleasant atmosphere. Facilities include two Apple iPad workstations integrated into the rear seat folding tables, as well as a large retractable LED screen connected to an Apple Mac Mini computer. The extra work required to turn the Mulsanne into a boardroom on wheels is approximately 170 hours.