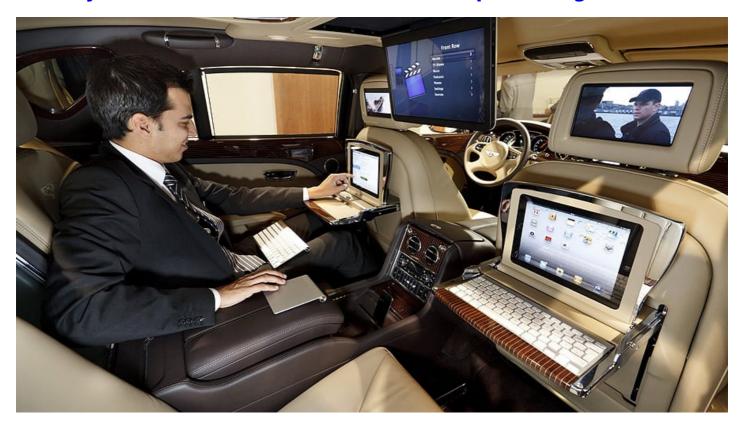

The top-end Mulsanne is equipped with a variety of business, comfort and entertainment features, giving the owner the opportunity to conduct business or relax in a pleasant atmosphere. Facilities include two Apple iPad workstations integrated into the rear seat folding tables, as well as a large retractable LED screen connected to an Apple Mac Mini computer. The extra work required to turn the Mulsanne into a boardroom on wheels is approximately 170 hours.