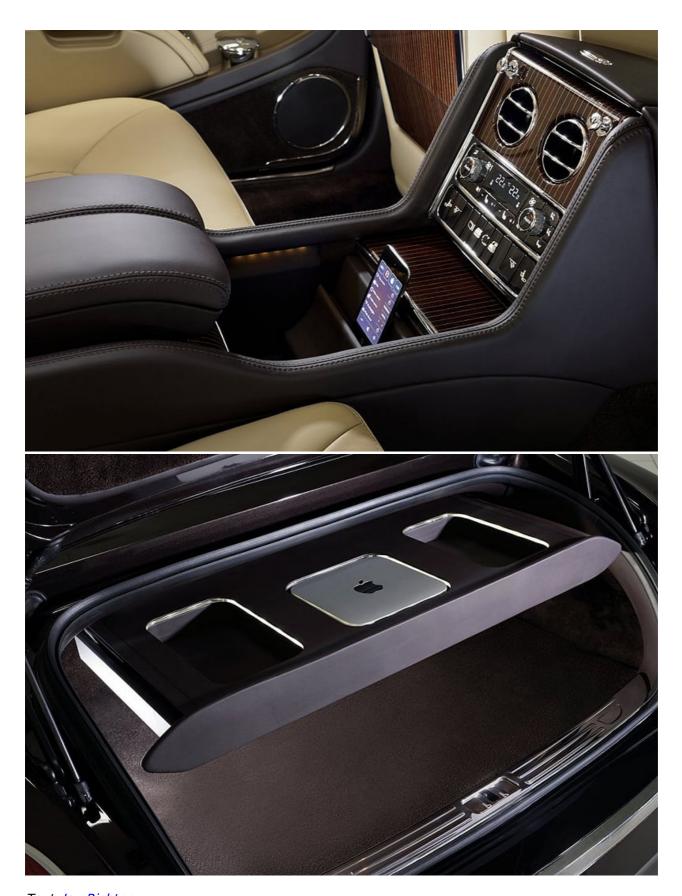

The top-end Mulsanne is equipped with a variety of business, comfort and entertainment features, giving the owner the opportunity to conduct business or relax in a pleasant atmosphere. Facilities include two Apple iPad workstations integrated into the rear seat folding tables, as well as a large retractable LED screen connected to an Apple Mac Mini computer. The extra work required to turn the Mulsanne into a boardroom on wheels is approximately 170 hours.