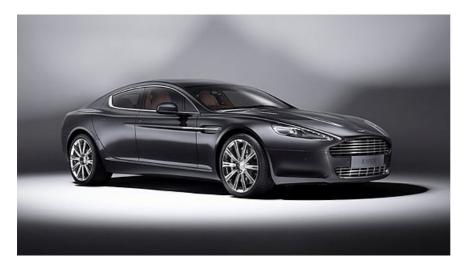

## **Aston Martin Rapide Luxe**

The Aston Martin Rapide Luxe is a new, more exclusive version of the four-door sportscar, with an upmarket trim level that offers such extra equipment as a bespoke luggage set and rear-seat DVD entertainment system.