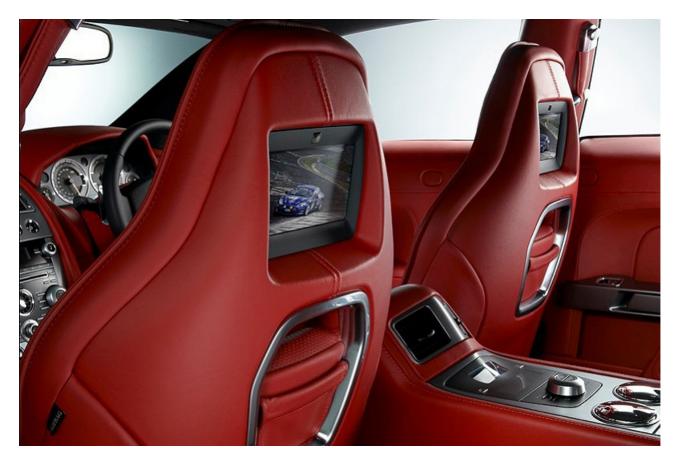

## **Aston Martin Rapide Luxe**

The Aston Martin Rapide Luxe is a new, more exclusive version of the four-door sportscar, with an upmarket trim level that offers such extra equipment as a bespoke luggage set and rear-seat DVD entertainment system.

The six-piece luggage set comes matched to the colour of leather you select for the interior of your new Rapide Luxe – while the body paint palette includes the additional new colours of 'Quantum Silver' and 'Concours Blue'. The driver, meanwhile, might enjoy the unusual look of the glass switchgear and key fob.