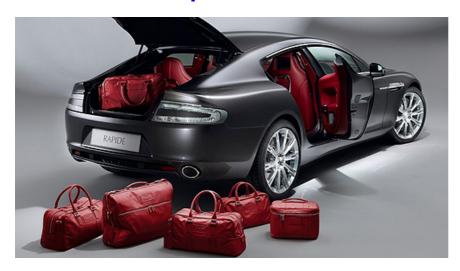

## **Aston Martin Rapide Luxe**

The Aston Martin Rapide Luxe is a new, more exclusive version of the four-door sportscar, with an upmarket trim level that offers such extra equipment as a bespoke luggage set and rear-seat DVD entertainment system.

The six-piece luggage set comes matched to the colour of leather you select for the interior of your new Rapide Luxe – while the body paint palette includes the additional new colours of 'Quantum Silver' and 'Concours Blue'. The driver, meanwhile, might enjoy the unusual look of the glass switchgear and key fob.