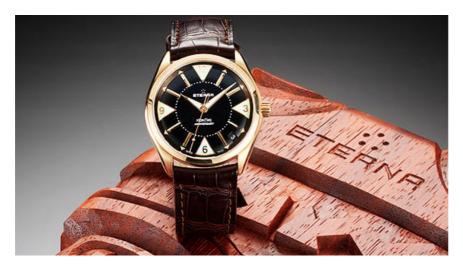

The **KonTiki Anniversary Limited Edition**, lot 143, is number 13 of 50 timepieces made by **Eterna** in 2008 to celebrate the 50th birthday of the **KonTiki** model. This watch was presented to Oliver Porsche, as the date of his birthday is the 13th. Together with its carved wooden presentation box, the estimate is £2500-3500.