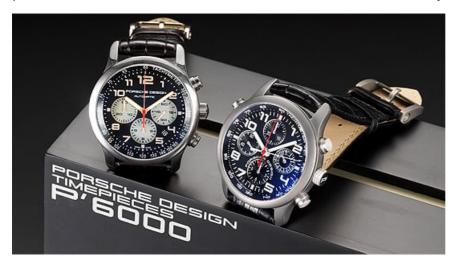

Lot 136 is an automatic prototype wristwatch by **Porsche Design**. It was made to 'explore the possibilities of different colour accents in dial design of the Dashboard line', inspired largely by watches of the 1960s and 70s. It carries an estimate of £1800-2200, while lot 137 is another **Porsche Design** prototype, the **Dashboard PTR-Titan Rattrapante**. This is unique in its rattrapante dial with white Arabic numerals. Estimate: £3000-5000.