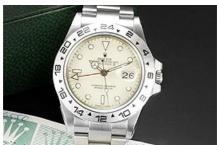

Other notable lots include the **Rolex Explorer II**, made c.1987, and the **Jaeger LeCoultre Memovox Polaris**, a stainless steel automatic wristwatch with alarm, made c.1960. Both carry an estimate of £5000-7000.