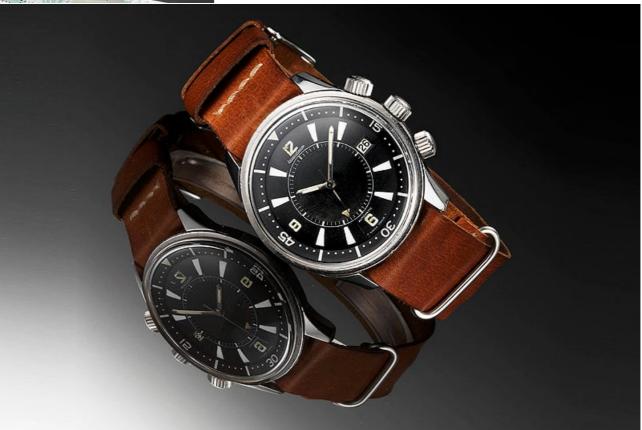

Other notable lots include the **Rolex Explorer II**, made c.1987, and the **Jaeger LeCoultre Memovox Polaris**, a stainless steel automatic wristwatch with alarm, made c.1960. Both carry an estimate of £5000-7000.