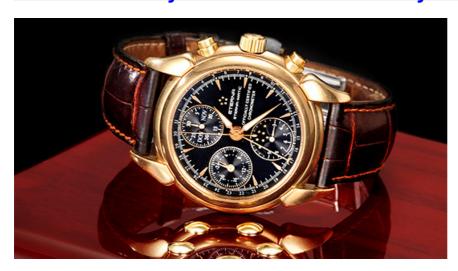

Of particular interest are the prototypes and unique examples of **Eterna** and **Porsche Design** watches made especially for the family. Among these is a fine 18ct gold chronograph by **Eterna** (one of the few remaining independent watch-making companies – and which itself belongs to the Porsche family), presented to **Dr. Ferdinand Oliver Porsche** for his 40th birthday. The estimate is £4000-6000.