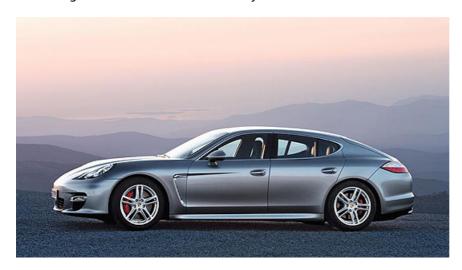

The designers hope the Panamera will be perceived as a brand-new and truly different model which nonetheless retains the looks of a typical Porsche. Measuring 1931mm in width and 1418mm in height, the Panamera is wider and lower than comparable four-door models, while its 4970mm length and short overhangs lends it the unmistakeably sleek GT silhouette.

The Panamera comes with strongly contoured air intakes instead of a conventional radiator grille. These, plus the striking wheelarches and long, flowing bonnet create what Porsche calls a typical 911 'landscape' at the front. At the rear of the car, muscular shoulders and a dynamic sweep of coupé-like roofline again hint strongly at thoroughbred Porsche.