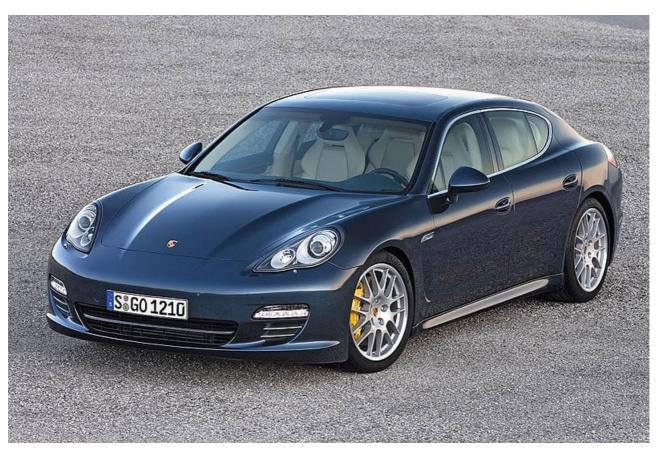

The designers hope the Panamera will be perceived as a brand-new and truly different model which nonetheless retains the looks of a typical Porsche. Measuring 1931mm in width and 1418mm in height, the Panamera is wider and lower than comparable four-door models, while its 4970mm length and short overhangs lends it the unmistakeably sleek GT silhouette.

The Panamera comes with strongly contoured air intakes instead of a conventional radiator grille. These, plus the striking wheelarches and long, flowing bonnet create what Porsche calls a typical 911 'landscape' at the front. At the rear of the car, muscular shoulders and a dynamic sweep of coupé-like roofline again hint strongly at thoroughbred Porsche.