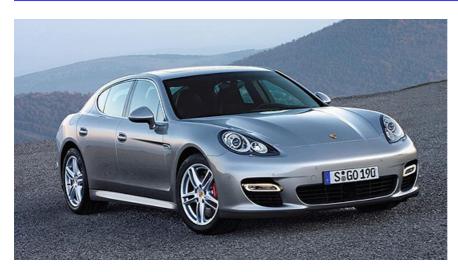

The designers hope the Panamera will be perceived as a brand-new and truly different model which nonetheless retains the looks of a typical Porsche. Measuring 1931mm in width and 1418mm in height, the Panamera is wider and lower than comparable four-door models, while its 4970mm length and short overhangs lends it the unmistakeably sleek GT silhouette.

The Panamera comes with strongly contoured air intakes instead of a conventional radiator grille. These, plus the striking wheelarches and long, flowing bonnet create what Porsche calls a typical 911 'landscape' at the front. At the rear of the car, muscular shoulders and a dynamic sweep of coupé-like roofline again hint strongly at thoroughbred Porsche.