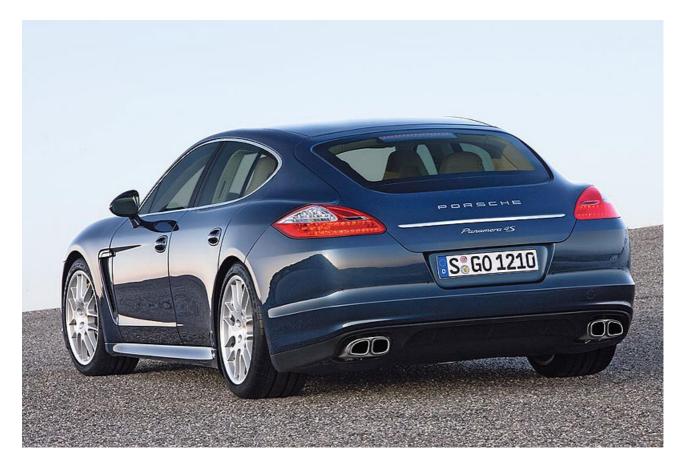

The designers hope the Panamera will be perceived as a brand-new and truly different model which nonetheless retains the looks of a typical Porsche. Measuring 1931mm in width and 1418mm in height, the Panamera is wider and lower than comparable four-door models, while its 4970mm length and short overhangs lends it the unmistakeably sleek GT silhouette.

The Panamera comes with strongly contoured air intakes instead of a conventional radiator grille. These, plus the striking wheelarches and long, flowing bonnet create what Porsche calls a typical 911 'landscape' at the front. At the rear of the car, muscular shoulders and a dynamic sweep of coupé-like roofline again hint strongly at thoroughbred Porsche.