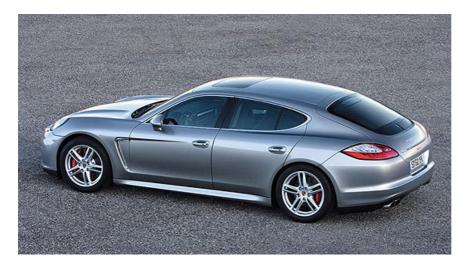

The designers hope the Panamera will be perceived as a brand-new and truly different model which nonetheless retains the looks of a typical Porsche. Measuring 1931mm in width and 1418mm in height, the Panamera is wider and lower than comparable four-door models, while its 4970mm length and short overhangs lends it the unmistakeably sleek GT silhouette.

The Panamera comes with strongly contoured air intakes instead of a conventional radiator grille. These, plus the striking wheelarches and long, flowing bonnet create what Porsche calls a typical 911 'landscape' at the front. At the rear of the car, muscular shoulders and a dynamic sweep of coupé-like roofline again hint strongly at thoroughbred Porsche.