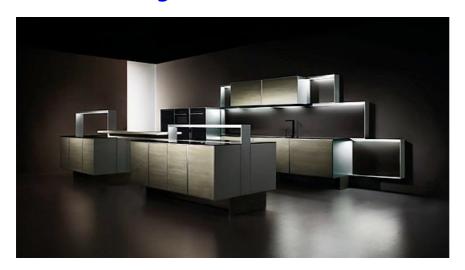

## Porsche Design Kitchen P'7340

Earlier this year, a new product from Porsche was granted the 'iF Gold Award' - the design equivalent of an Oscar. It was awarded on the basis of 'design quality, workmanship, choice of materials and a high degree of innovation'. And what was the product, do you suppose? The new Panamera Gran Turismo? A cosmetically enhanced Cayenne? Nope, it's a kitchen. And here's the best bit: it's a kitchen designed especially for men.

Reluctantly, this correspondent will avoid making the obvious jests about male 'occasional' cooks (the creative tantrums; the need to use every utensil in the kitchen at least once) on the basis that it's sexist. But you can see why men – whether serious chefs or weekend enthusiasts – might fall for the purist styling of the P'7340 kitchen, with its signature aluminium and sleek looks, along with plenty of Miele appliances. Not to mention the vital inclusion of a high-tech audio/video system.

The kitchen was styled by Porsche Design and implemented by Poggenpohl, and is based on frames of varying dimensions made from aluminum supports. The cupboards can be positioned anywhere within the aluminum frames to give a modular system, infinitely variable, with open spaces deliberately built into the design.

One of the kitchen's particular highlights is that the cupboards can be opened without handles – the lightest of touches will cause the drawers and pull-out units to open seemingly on their own.

The kitchen can be found on display, and for sale, in Poggenpohl studios around the world. For further information see <a href="https://www.poggenpohl.de">www.poggenpohl.de</a> and <a hr