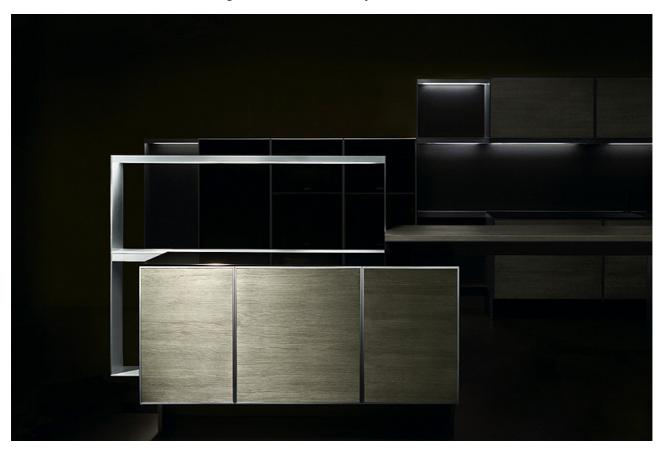

The kitchen was styled by Porsche Design and implemented by Poggenpohl, and is based on frames of varying dimensions made from aluminum supports. The cupboards can be positioned anywhere within the aluminum frames to give a modular system, infinitely variable, with open spaces deliberately built into the design.

One of the kitchen's particular highlights is that the cupboards can be opened without handles – the lightest of touches will cause the drawers and pull-out units to open seemingly on their own.

The kitchen can be found on display, and for sale, in Poggenpohl studios around the world. For further information see <a href="https://www.poggenpohl.de">www.poggenpohl.de</a> and <a hr