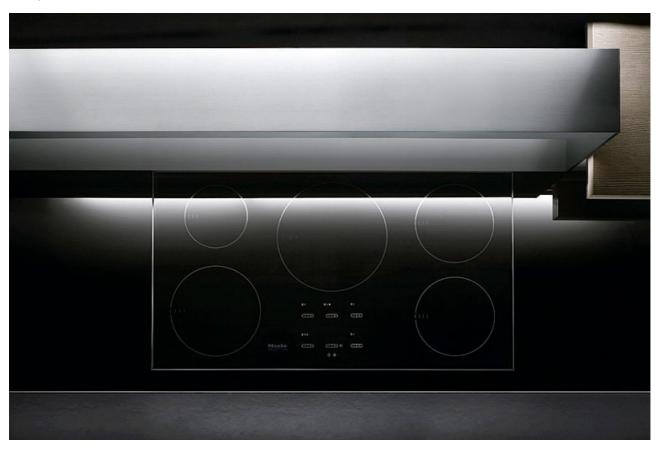

Reluctantly, this correspondent will avoid making the obvious jests about male 'occasional' cooks (the creative tantrums; the need to use every utensil in the kitchen at least once) on the basis that it's sexist. But you can see why men – whether serious chefs or weekend enthusiasts – might fall for the purist styling of the P'7340 kitchen, with its signature aluminium and sleek looks, along with plenty of Miele appliances. Not to mention the vital inclusion of a high-tech audio/video system.