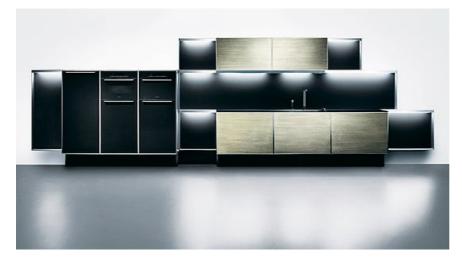

The kitchen was styled by Porsche Design and implemented by Poggenpohl, and is based on frames of varying dimensions made from aluminum supports. The cupboards can be positioned anywhere within the aluminum frames to give a modular system, infinitely variable, with open spaces deliberately built into the design.

One of the kitchen's particular highlights is that the cupboards can be opened without handles – the lightest of touches will cause the drawers and pull-out units to open seemingly on their own.

The kitchen can be found on display, and for sale, in Poggenpohl studios around the world. For further information see <a href="https://www.poggenpohl.de">www.poggenpohl.de</a> and <a hr