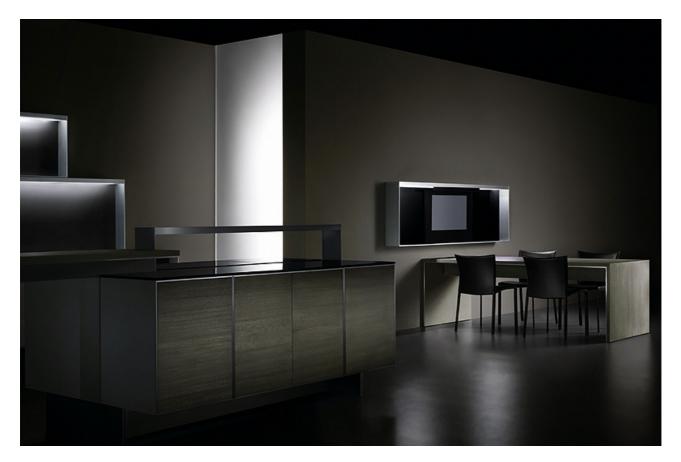

Reluctantly, this correspondent will avoid making the obvious jests about male 'occasional' cooks (the creative tantrums; the need to use every utensil in the kitchen at least once) on the basis that it's sexist. But you can see why men – whether serious chefs or weekend enthusiasts – might fall for the purist styling of the P'7340 kitchen, with its signature aluminium and sleek looks, along with plenty of Miele appliances. Not to mention the vital inclusion of a high-tech audio/video system.

The kitchen was styled by Porsche Design and implemented by Poggenpohl, and is based on frames of varying dimensions made from aluminum supports. The cupboards can be positioned anywhere within the aluminum frames to give a modular system, infinitely variable, with open spaces deliberately built into the design.