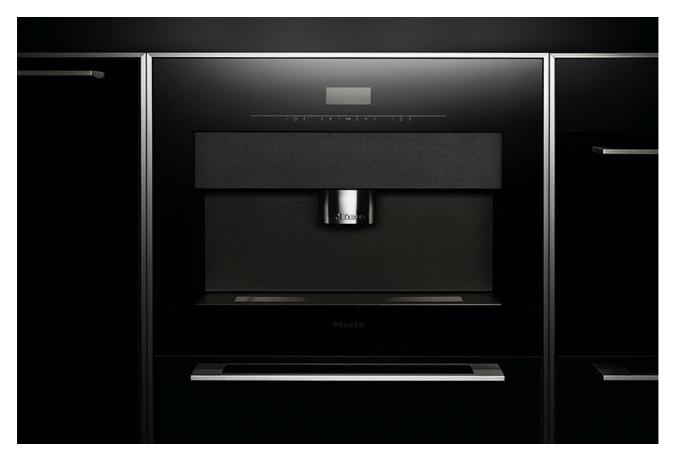

Reluctantly, this correspondent will avoid making the obvious jests about male 'occasional' cooks (the creative tantrums; the need to use every utensil in the kitchen at least once) on the basis that it's sexist. But you can see why men – whether serious chefs or weekend enthusiasts – might fall for the purist styling of the P'7340 kitchen, with its signature aluminium and sleek looks, along with plenty of Miele appliances. Not to mention the vital inclusion of a high-tech audio/video system.

The kitchen was styled by Porsche Design and implemented by Poggenpohl, and is based on frames of varying dimensions made from aluminum supports. The cupboards can be positioned anywhere within the aluminum frames to give a modular system, infinitely variable, with open spaces deliberately built into the design.