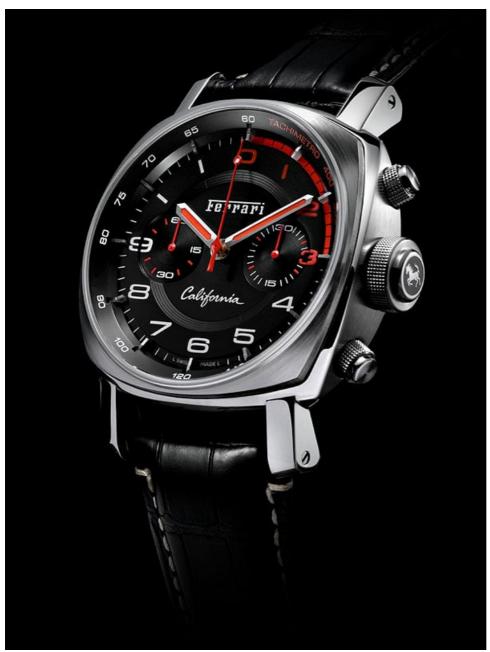

## Ferrari California Watch by Officine Panerai

Officine Panerai has produced

a special-edition Ferrari watch to mark the launch of the Ferrari California.

Named the Ferrari California Flyback Chronograph, the watch is a limited-edition timepiece of which just 400 will be made. It has two counters, with stylish characteristics and materials aiming to combine the classic and the modern, just as the Ferrari California has proved so successful in doing.

The watchcase is 45mm in diameter, in polished steel with brushed edges, the rotor engraved with the Prancing Horse. A black dial bears the Ferrari California logo.

The sapphire crystal is 1.9mm thick, with double anti-reflective treatment, and the watch is water-resistant to a depth of 100m. A black alligator strap carries contrasting stitching and a brushed-steel buckle. The watch comes with a spare rubber strap, inscribed with the word 'Ferrari'.