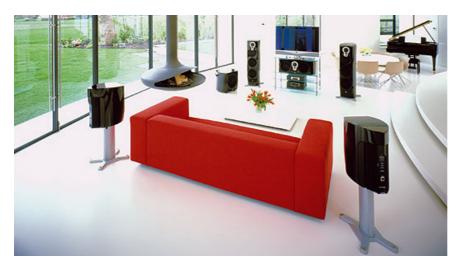

The company's Artikulat range of loudspeakers brings together proprietary Linn technologies and sophisticated design to offer a simple multi-channel loudspeaker system capable of conveying the passion and emotion of music and movies in your home. The secret lies in Linn's range of powering options from passive with AKTIV bass to fully-integrated AKTIV, to AKTIV with external power amplifiers.

In fully-integrated AKTIV models, all CHAKRA power amplification is housed within the loudspeaker to deliver outstanding playback with fewer components and fewer cables. The cabinets used throughout the range are made of a complex natural laminate which is formed under pressure using custom tools. This process has enabled Linn to realise the elegant design of the range whilst ensuring an exceptionally rigid construction with ultra-low resonance. The system comprises four acoustically and aesthetically matched loudspeakers.