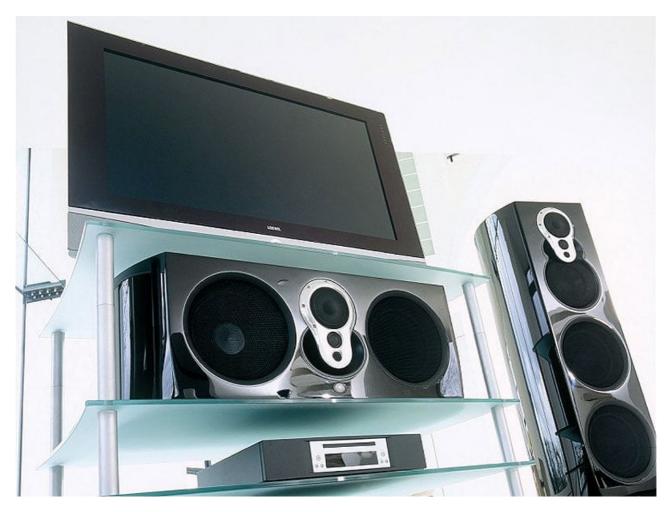

In passive guise, ARTIKULAT can be driven by multiple amplifiers using third party products or Linn amplifiers from CHAKRA C200 Series through to the flagship KLIMAX 500 Solo power amplifiers. Upgrading from passive to external AKTIV allows you to realise the full potential of the ARTIKULAT loudspeaker, with Linn KLIMAX 500 Solo amplifiers powering each drive unit.

In fully-integrated AKTIV models, all CHAKRA power amplification is housed within the loudspeaker to deliver outstanding playback with fewer components and fewer cables. The cabinets used throughout the range are made of a complex natural laminate which is formed under pressure using custom tools. This process has enabled Linn to realise the elegant design of the range whilst ensuring an exceptionally rigid construction with ultra-low resonance. The system comprises four acoustically and aesthetically matched loudspeakers.