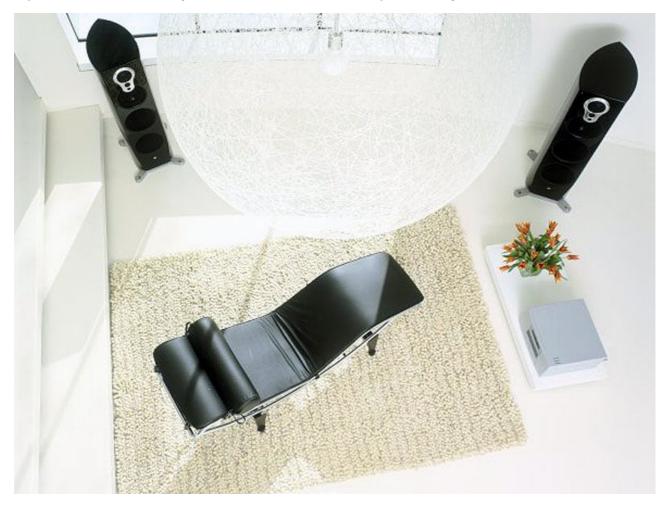

The company's Artikulat range of loudspeakers brings together proprietary Linn technologies and sophisticated design to offer a simple multi-channel loudspeaker system capable of conveying the passion and emotion of music and movies in your home. The secret lies in Linn's range of powering options from passive with AKTIV bass to fully-integrated AKTIV, to AKTIV with external power amplifiers.

In fully-integrated AKTIV models, all CHAKRA power amplification is housed within the loudspeaker to deliver outstanding playback with fewer components and fewer cables. The cabinets used throughout the range are made of a complex natural laminate which is formed under pressure using custom tools. This process has enabled Linn to realise the elegant design of the range whilst ensuring an exceptionally rigid construction with ultra-low resonance. The system comprises four acoustically and aesthetically matched loudspeakers.