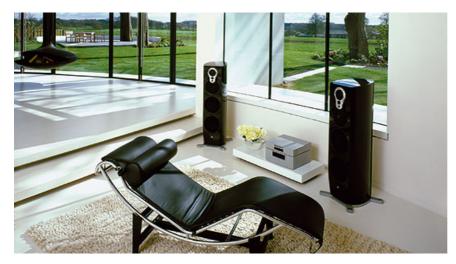

The company's Artikulat range of loudspeakers brings together proprietary Linn technologies and sophisticated design to offer a simple multi-channel loudspeaker system capable of conveying the passion and emotion of music and movies in your home. The secret lies in Linn's range of powering options from passive with AKTIV bass to fully-integrated AKTIV, to AKTIV with external power amplifiers.

In fully-integrated AKTIV models, all CHAKRA power amplification is housed within the loudspeaker to deliver outstanding playback with fewer components and fewer cables. The cabinets used throughout the range are made of a complex natural laminate which is formed under pressure using custom tools. This process has enabled Linn to realise the elegant design of the range whilst ensuring an exceptionally rigid construction with ultra-low resonance. The system comprises four acoustically and aesthetically matched loudspeakers.