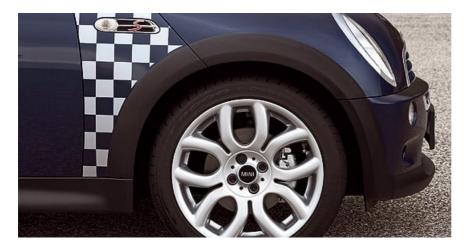

### **Mini Checkmate**

The new MINI Cooper S Checkmate exclusively features Space Blue metallic paint, 'Checkmate' cloth/leather and interior trim, 'Checkmate' decals, silver roof and mirror caps, 3-spoke two-tone sports leather steering wheel, 17" Flame spoke alloy wheels and silver bonnet stripes.

Additional MINI options which feature as standard on 'Checkmate' are limited slip differential, floor mats, passenger seat height adjustment, storage compartment pack, front foglights, manual air conditioning, on board computer, interior lights pack, anthracite headlining and xenon headlights.