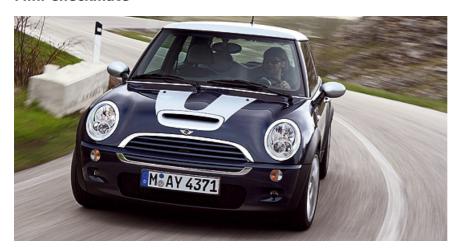

### **Mini Checkmate**

The new MINI Cooper S Checkmate exclusively features Space Blue metallic paint, 'Checkmate' cloth/leather and interior trim, 'Checkmate' decals, silver roof and mirror caps, 3-spoke two-tone sports leather steering wheel, 17" Flame spoke alloy wheels and silver bonnet stripes.

Additional MINI options which feature as standard on 'Checkmate' are limited slip differential, floor mats, passenger seat height adjustment, storage compartment pack, front foglights, manual air conditioning, on board computer, interior lights pack, anthracite headlining and xenon headlights.