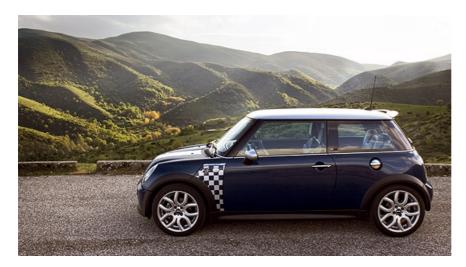

### **Mini Checkmate**

The new MINI Cooper S Checkmate exclusively features Space Blue metallic paint, 'Checkmate' cloth/leather and interior trim, 'Checkmate' decals, silver roof and mirror caps, 3-spoke two-tone sports leather steering wheel, 17" Flame spoke alloy wheels and silver bonnet stripes.