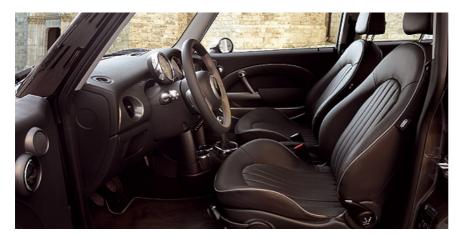

### **Mini Checkmate**

The new MINI Cooper S Checkmate exclusively features Space Blue metallic paint, 'Checkmate' cloth/leather and interior trim, 'Checkmate' decals, silver roof and mirror caps, 3-spoke two-tone sports leather steering wheel, 17" Flame spoke alloy wheels and silver bonnet stripes.

Additional MINI options which feature as standard on 'Checkmate' are limited slip differential, floor mats, passenger seat height adjustment, storage compartment pack, front foglights, manual air conditioning, on board computer, interior lights pack, anthracite headlining and xenon headlights.