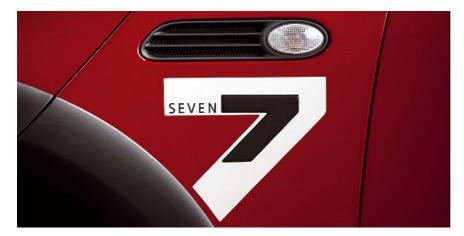

#### Mini Seven

The new MINI One Seven exclusively features Solar Red metallic paint, 'Seven' cloth and 'Seven' interior trim, MINI Seven decals and 15" Delta spoke alloy wheels.

Additional MINI options which feature as standard on 'Seven' are Automatic Stability Control and Traction (ASC+T), sports leather steering wheel, rear spoiler, floor mats, passenger seat height adjustment, storage compartment pack, front foglights, manual air conditioning, on board computer, interior lights pack and white indicators.