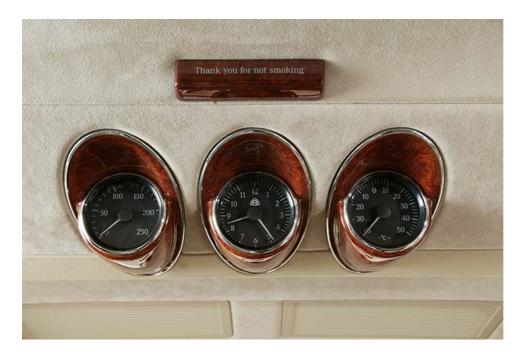

## Maybach's brilliant idea: Gold rather than chrome interior

The Maybach bespoke engineers have fulfilled a special customer wish in a concept vehicle for the Maybach Type 57 model by plating all chrome trimming with gold, more specifically with an extremely thin layer of 24-carat gold.

"This gold plating lends the Maybach limousine's interior a particular brilliance that harmonises perfectly with the concept vehicle's high-quality wood trim and Maybach leather." A press release states. "The rims were also painted with gold lacquer that matches the gold in the interior, with the paint being applied by way of a completely new special process. The experience gained through this project has provided the Maybach