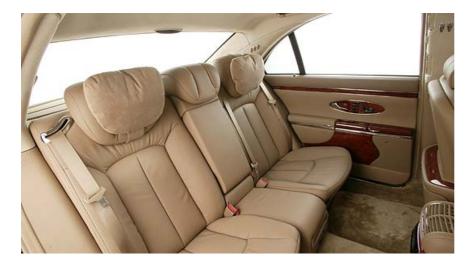

"This gold plating lends the Maybach limousine's interior a particular brilliance that harmonises perfectly with the concept vehicle's high-quality wood trim and Maybach leather." A press release states. "The rims were also painted with gold lacquer that matches the gold in the interior, with the paint being applied by way of a completely new special process. The experience gained through this project has provided the Maybach

specialists with the expertise required to be perfectly prepared for even the most exclusive customer demands in the future."

This is just one of many bespoke solutions offered by the Personalised Maybach service, that also include "the possibility of integrating the relief-type double "M" Maybach emblem in the door trim leather as a means of expressing the owner's special identification with the brand, an innovative Maybach office-on-wheels solution, which includes mobile Internet access and a printer, and a compass located in the rear of the vehicle (perfectly integrated into the nautical-type instrument cluster on the ceiling) that can be used by passengers anytime for orientation and information on which direction the vehicle is heading. The compass may also be set up to point toward a specific direction - for example, the city which the passengers come from". The latter, according to Maybach, is "especially useful in the Middle East and Southeast Asia, where it actually originates from".