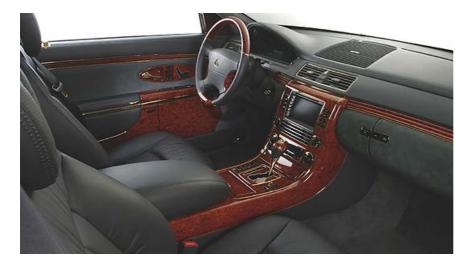

## Maybach's brilliant idea: Gold rather than chrome interior

The Maybach bespoke engineers have fulfilled a special customer wish in a concept vehicle for the Maybach Type 57 model by plating all chrome trimming with gold, more specifically with an extremely thin layer of 24-carat gold.

"This gold plating lends the Maybach limousine's interior a particular brilliance that harmonises perfectly with the concept vehicle's high-quality wood trim and Maybach leather." A press release states. "The rims were also painted with gold lacquer that matches the gold in the interior, with the paint being applied by way of a completely new special process. The experience gained through this project has provided the Maybach