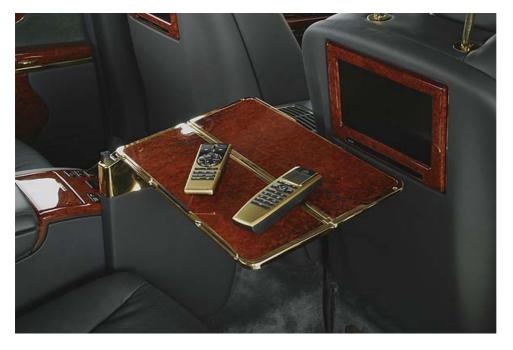

"This gold plating lends the Maybach limousine's interior a particular brilliance that harmonises perfectly with the concept vehicle's high-quality wood trim and Maybach leather." A press release states. "The rims were also painted with gold lacquer that matches the gold in the interior, with the paint being applied by way of a completely new special process. The experience gained through this project has provided the Maybach

specialists with the expertise required to be perfectly prepared for even the most exclusive customer demands in the future."

This is just one of many bespoke solutions offered by the Personalised Maybach service, that also include "the possibility of integrating the relief-type double "M" Maybach emblem in the door trim leather as a means of expressing the owner's special identification with the brand, an innovative Maybach office-on-wheels solution, which includes mobile Internet access and a printer, and a compass located in the rear of the vehicle (perfectly integrated into the nautical-type instrument cluster on the ceiling) that can be used by passengers anytime for orientation and information on which direction the vehicle is heading. The compass may also be set up to point toward a specific direction - for example, the city which the passengers come from". The latter, according to Maybach, is "especially useful in the Middle East and Southeast Asia, where it actually originates from".