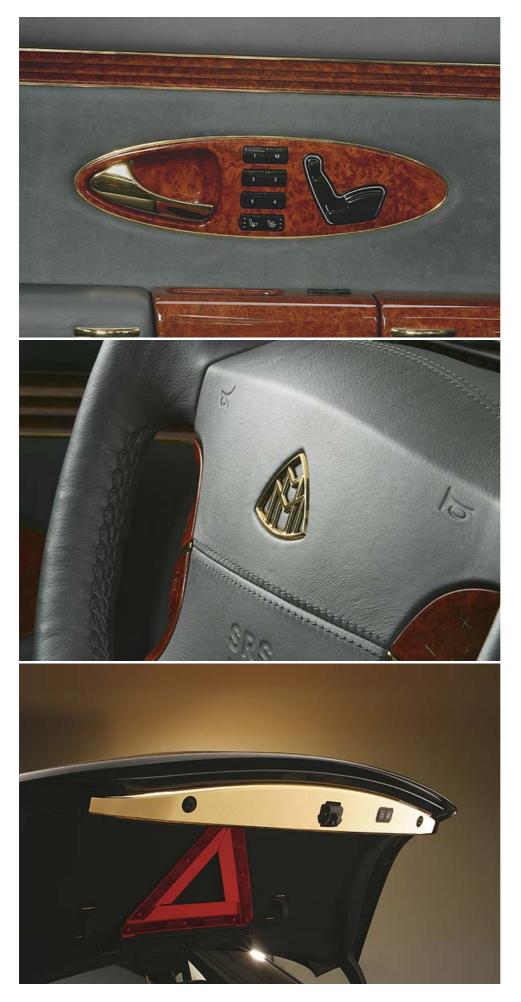

## Maybach's brilliant idea: Gold rather than chrome interior

The Maybach bespoke engineers have fulfilled a special customer wish in a concept vehicle for the Maybach Type 57 model by plating all chrome trimming with gold, more specifically with an extremely thin layer of 24-carat gold.

"This gold plating lends the Maybach limousine's interior a particular brilliance that harmonises perfectly with the concept vehicle's high-quality wood trim and Maybach leather." A press release states. "The rims were also painted with gold lacquer that matches the gold in the interior, with the paint being applied by way of a completely new special process. The experience gained through this project has provided the Maybach

specialists with the expertise required to be perfectly prepared for even the most exclusive customer demands in the future."

This is just one of many bespoke solutions offered by the Personalised Maybach service, that also include "the possibility of integrating the relief-type double "M" Maybach emblem in the door trim leather as a means of expressing the owner's special identification with the brand, an innovative Maybach office-on-wheels solution, which includes mobile Internet access and a printer, and a compass located in the rear of the vehicle (perfectly integrated into the nautical-type instrument cluster on the ceiling) that can be used by passengers anytime for orientation and information on which direction the vehicle is heading. The compass may also be set up to point toward a specific direction - for example, the city which the passengers come from". The latter, according to Maybach, is "especially useful in the Middle East and Southeast Asia, where it actually originates from".