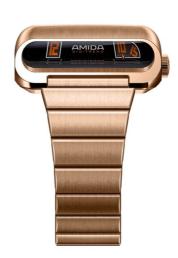

Available in three variations, Steel, Black, and Gold, these Digitrends are a modern reinterpretation of the iconic 1976 models that captured the spirit of innovation and bold design. The reimagined timepiece pay homage to the original's pioneering digital display, featuring the distinctive horizontal readout that set it apart in the world of watches. Blending retro charm with contemporary craftsmanship, this updated model celebrates the legacy of the 1976 classic, offering a sleek and stylish nod to a design that remains timeless today.