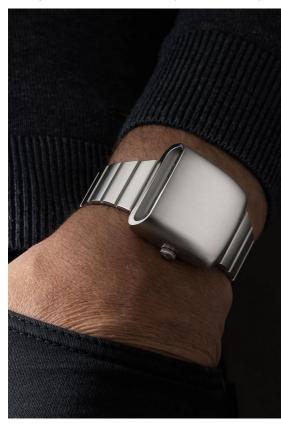

Available in three variations, Steel, Black, and Gold, these Digitrends are a modern reinterpretation of the iconic 1976 models that captured the spirit of innovation and bold design. The reimagined timepiece pay homage to the original's pioneering digital display, featuring the distinctive horizontal readout that set it apart in the world of watches. Blending retro charm with contemporary craftsmanship, this updated model celebrates the legacy of the 1976 classic, offering a sleek and stylish nod to a design that remains timeless today.