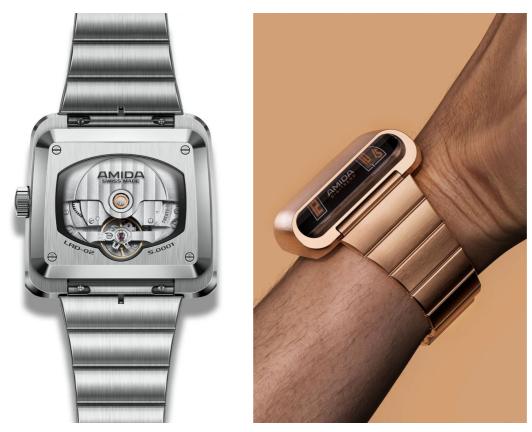

Available in three variations, Steel, Black, and Gold, these Digitrends are a modern reinterpretation of the iconic 1976 models that captured the spirit of innovation and bold design. The reimagined timepiece pay homage to the original's pioneering digital display, featuring the distinctive horizontal readout that set it apart in the world of watches. Blending retro charm with contemporary craftsmanship, this updated model celebrates the legacy of the 1976 classic, offering a sleek and stylish nod to a design that remains timeless today.