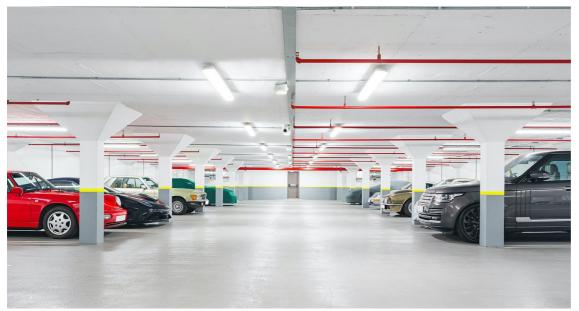

London might be the center of the collector car world. But finding a decent and trustworthy parking garage in the center of town can be a pain – especially if your Aston Martin, Bentley, Ferrari or Porsche are in need of some extra security and attention. Luckily, our friends at Trustpark have recently opened the doors to their new high-security parking garage in the heart of London – ideally situated outside of the Congestion Charge Zone between Paddington and Marble Arch and effortlessly accessible from Knightsbridge, Mayfair and Marylebone.

With many decades of experience in the collector car world storing high-value automobiles, Trustpark uses <u>state-of-the-art cameras from Hikvison</u> and CCTV systems to ensure the highest level of security for your vehicle. The facility itself is clean, bright and professionally managed, providing you with peace of mind regarding your vehicle's security. A controlled ventilation system ensures a constant airflow to manage humidity, dust, and CO levels.