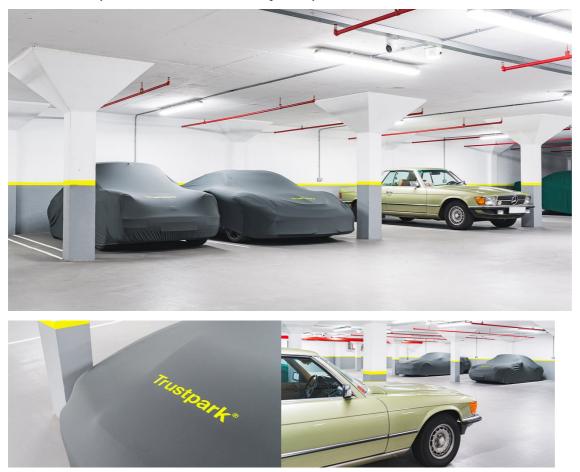

London might be the center of the collector car world. But finding a decent and trustworthy parking garage in the center of town can be a pain – especially if your Aston Martin, Bentley, Ferrari or Porsche are in need of some extra security and attention. Luckily, our friends at Trustpark have recently opened the doors to their new high-security parking garage in the heart of London – ideally situated outside of the Congestion Charge Zone between Paddington and Marble Arch and effortlessly accessible from Knightsbridge, Mayfair and Marylebone.

Unlike many other parking and storage providers, Trustpark offers 24/7 access to its parking facility for your convenience. So no matter if you fancy a late-night joyride or a spontaneous weekend road trip, you will never end up in front of closed garage doors. Once inside, there are plenty of spaces designed for extended wheel base vehicles such as a Rolls-Royce or Bentley, something which <u>Pegasus Cars</u> were keen to try out with their stunning Bentley Mulsanne EWB.

With many decades of experience in the collector car world storing high-value automobiles, Trustpark uses <u>state-of-the-art cameras from Hikvison</u> and CCTV systems to ensure the highest level of security for your vehicle. The facility itself is clean, bright and professionally managed, providing you with peace of mind regarding your vehicle's security. A controlled ventilation system ensures a constant airflow to manage humidity, dust, and CO levels.