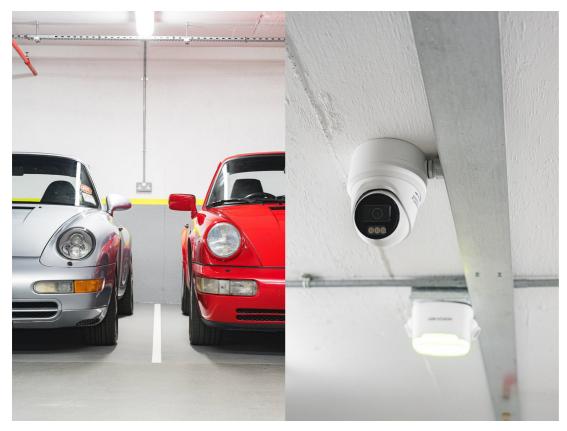

With many decades of experience in the collector car world storing high-value automobiles, Trustpark uses <u>state-of-the-art cameras from Hikvison</u> and CCTV systems to ensure the highest level of security for your vehicle. The facility itself is clean, bright and professionally managed, providing you with peace of mind regarding your vehicle's security. A controlled ventilation system ensures a constant airflow to manage humidity, dust, and CO levels.