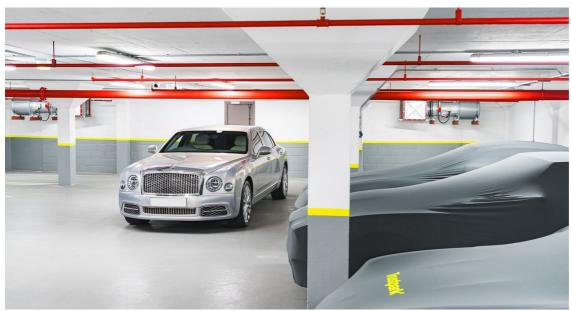

London might be the center of the collector car world. But finding a decent and trustworthy parking garage in the center of town can be a pain – especially if your Aston Martin, Bentley, Ferrari or Porsche are in need of some extra security and attention. Luckily, our friends at Trustpark have recently opened the doors to their new high-security parking garage in the heart of London – ideally situated outside of the Congestion Charge Zone between Paddington and Marble Arch and effortlessly accessible from Knightsbridge, Mayfair and Marylebone.

Unlike many other parking and storage providers, Trustpark offers 24/7 access to its parking facility for your convenience. So no matter if you fancy a late-night joyride or a spontaneous weekend road trip, you will never end up in front of closed garage doors. Once inside, there are plenty of spaces designed for extended wheel base vehicles such as a Rolls-Royce or Bentley, something which <u>Pegasus Cars</u> were keen to try out with their stunning Bentley Mulsanne EWB.