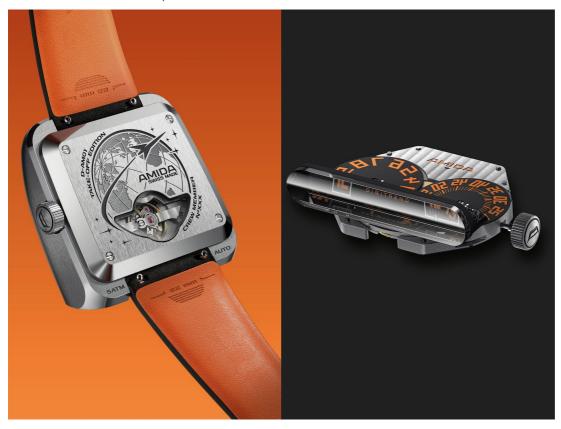

Despite being founded way back in 1925, it wouldn't be until 1976 when Amida first gave the world the 'Digitrend', which launched at the Basel fair as a pioneering piece of design, featuring the first ever 'casquette' timepiece in mechanical form. This Swiss watch with futuristic lines has been so clearly inspired by the sports car designs of the era, and was a true hybrid before its time, combining a mechanical movement and original LED-style display.

Even back in the 1970s, the Digitrend was a loving tribute to a magical decade, where space-age enthusiasm gave way to boundless opportunities and retro-futuristic style. This new interpretation sees much of the same styling reborn, now with even more refined finishes, an automatic movement equipped with a jumping hour module, a sapphire prism for the side display, and a clear, precise 'digital' readout.