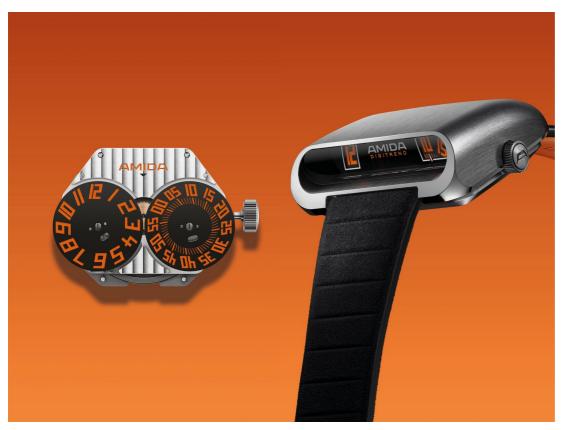

Despite being founded way back in 1925, it wouldn't be until 1976 when Amida first gave the world the 'Digitrend', which launched at the Basel fair as a pioneering piece of design, featuring the first ever 'casquette' timepiece in mechanical form. This Swiss watch with futuristic lines has been so clearly inspired by the sports car designs of the era, and was a true hybrid before its time, combining a mechanical movement and original LED-style display.

Even back in the 1970s, the Digitrend was a loving tribute to a magical decade, where space-age enthusiasm gave way to boundless opportunities and retro-futuristic style. This new interpretation sees much of the same styling reborn, now with even more refined finishes, an automatic movement equipped with a jumping hour module, a sapphire prism for the side display, and a clear, precise 'digital' readout.