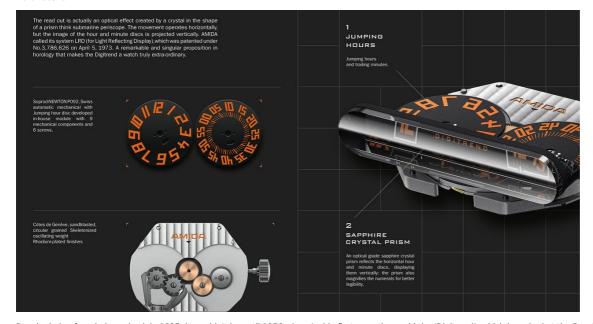

Even back in the 1970s, the Digitrend was a loving tribute to a magical decade, where space-age enthusiasm gave way to boundless opportunities and retro-futuristic style. This new interpretation sees much of the same styling reborn, now with even more refined finishes, an automatic movement equipped with a jumping hour module, a sapphire prism for the side display, and a clear, precise 'digital' readout.