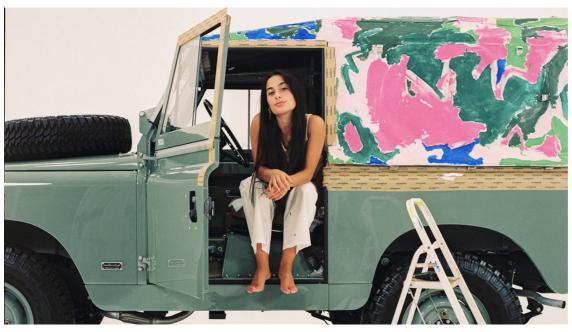

For this one-off project, Coolnvintage founder & creative director Ricardo Pessoa and his team joined forces with Ana Malta, an artist renowned for her juxtaposition-led creations which depict the everyday and the extraordinary. While your typical canvas and easel would work just fine, the project saw the sand-shaded canvas top of a Coolnvintage Series 2A from 1966 as the perfect way to create a moving piece of art.

Known as "Harmony in Chaos", the artwork uses the subtlety and heritage of its Pastel Green paint finish to its advantage, using vibrant colours and textures to bring the rear of the Land Rover to life. Ana's artwork ignites a sense of wonder and curiosity, blurring the lines between reality and imagination, and in turn, creating artwork that seems to bring new elements to its intricacy with every glance.

These stunning images, captured on Kodak Portra 400 Film add to the aesthetic ever further, bringing a warmth and softness to both Ana's artwork, and the sharp lines of the Series 2A. The project is a true celebration of harmony within chaos, and the beauty in imperfection, where once again, Coolnvintage have struck gold with their creativity and collaborations. Find out more about Ana and Coolnvintage in their video below: