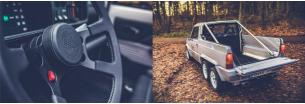

Powered by a 70hp four-cylinder, the KK six-wheeler retains the front wheel drive layout of a regular panda, but gains massive amounts of practicality thanks to the extra-long flatbed afforded by the additional axle. Aside from the extra pair of wheels, one should note the fetching in-house KK rims from the 1980s, the removable plexiglass roof, and the custom stainless steel exhaust, which provides a pretty rowdy soundtrack. Currently showing 21,211 miles on the clock, this recently restored Panda is ready for any adventure you throw at it. As the Panda continues to gain favour among enthusiasts worldwide, we can't think of a better way of joining in the action than by adding this KK six-wheeler to your collection.