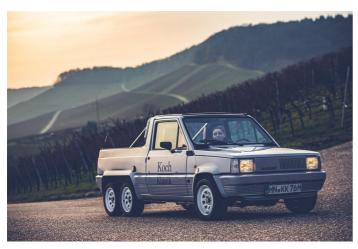

There's something about six-wheeled vehicles that tickles a very primitive part of our brains. Cars like the Tyrrell P34 F1 racer and the Mercedes G63 6X6 didn't just gain an extra wheel, but an elevated status above all other four wheeled automobiles. However, if we could live out the rest of our days with just one hexapod, it would be this 1986 Fiat Panda KK six-wheeler for sale with Koch Klassik.

Originally conceived by Horst Koch of Koch Klassik in the 1980s when he was still an authorised dealer in for Fiat, Lancia, and Ferrari, this six-wheeled Panda was originally intended to have a small production run. Unfortunately, Koch's partner for this project died, but that didn't stop him from building this endearing one-off. Fully developed inhouse in Koch's workshop, Linda Kock describes the plucky all-terrain vehicle as "A small-format Mercedes-Benz G model", and we think she hit the nail on the head.

Powered by a 70hp four-cylinder, the KK six-wheeler retains the front wheel drive layout of a regular panda, but gains massive amounts of practicality thanks to the extra-long flatbed afforded by the additional axle. Aside from the extra pair of wheels, one should note the fetching in-house KK rims from the 1980s, the removable plexiglass roof, and the custom stainless steel exhaust, which provides a pretty rowdy soundtrack. Currently showing 21,211 miles on the clock, this recently restored Panda is ready for any adventure you throw at it. As the Panda continues to gain favour among enthusiasts worldwide, we can't think of a better way of joining in the action than by adding this KK six-wheeler to your collection.