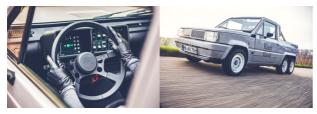

Powered by a 70hp four-cylinder, the KK six-wheeler retains the front wheel drive layout of a regular panda, but gains massive amounts of practicality thanks to the extra-long flatbed afforded by the additional axle. Aside from the extra pair of wheels, one should note the fetching in-house KK rims from the 1980s, the removable plexiglass roof, and the custom stainless steel exhaust, which provides a pretty rowdy soundtrack. Currently showing 21,211 miles on the clock, this recently restored Panda is ready for any adventure you throw at it. As the Panda continues to gain favour among enthusiasts worldwide, we can't think of a better way of joining in the action than by adding this KK six-wheeler to your collection.