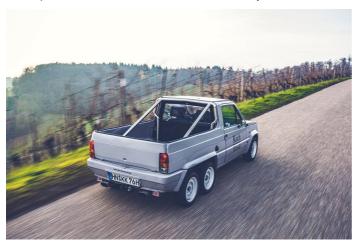

There's something about six-wheeled vehicles that tickles a very primitive part of our brains. Cars like the Tyrrell P34 F1 racer and the Mercedes G63 6X6 didn't just gain an extra wheel, but an elevated status above all other four wheeled automobiles. However, if we could live out the rest of our days with just one hexapod, it would be this 1986 Fiat Panda KK six-wheeler for sale with Koch Klassik.

Powered by a 70hp four-cylinder, the KK six-wheeler retains the front wheel drive layout of a regular panda, but gains massive amounts of practicality thanks to the extra-long flatbed afforded by the additional axle. Aside from the extra pair of wheels, one should note the fetching in-house KK rims from the 1980s, the removable plexiglass roof, and the custom stainless steel exhaust, which provides a pretty rowdy soundtrack. Currently showing 21,211 miles on the clock, this recently restored Panda is ready for any adventure you throw at it. As the Panda continues to gain favour among enthusiasts worldwide, we can't think of a better way of joining in the action than by adding this KK six-wheeler to your collection.