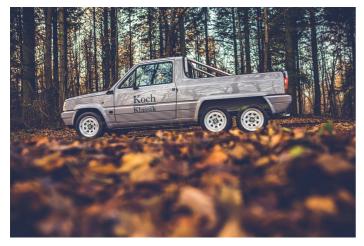

There's something about six-wheeled vehicles that tickles a very primitive part of our brains. Cars like the Tyrrell P34 F1 racer and the Mercedes G63 6X6 didn't just gain an extra wheel, but an elevated status above all other four wheeled automobiles. However, if we could live out the rest of our days with just one hexapod, it would be this 1986 Fiat Panda KK six-wheeler for sale with Koch Klassik.

Originally conceived by Horst Koch of Koch Klassik in the 1980s when he was still an authorised dealer in for Fiat, Lancia, and Ferrari, this six-wheeled Panda was originally intended to have a small production run. Unfortunately, Koch's partner for this project died, but that didn't stop him from building this endearing one-off. Fully developed inhouse in Koch's workshop, Linda Kock describes the plucky all-terrain vehicle as "A small-format Mercedes-Benz G model", and we think she hit the nail on the head.

Powered by a 70hp four-cylinder, the KK six-wheeler retains the front wheel drive layout of a regular panda, but gains massive amounts of practicality thanks to the extra-long flatbed afforded by the additional axle. Aside from the extra pair of wheels, one should note the fetching in-house KK rims from the 1980s, the removable plexiglass roof, and the custom stainless steel exhaust, which provides a pretty rowdy soundtrack. Currently showing 21,211 miles on the clock, this recently restored Panda is ready for any adventure you throw at it. As the Panda continues to gain favour among enthusiasts worldwide, we can't think of a better way of joining in the action than by adding this KK six-wheeler to your collection.