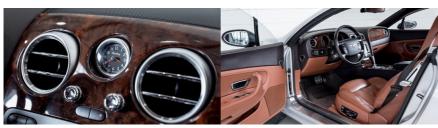

The Continental Coupé from 2004, which has around 85,000 kilometres on the clock, was jacked up in the style of an Audi Allroad and equipped with sturdy fenders and a light body, with a luggage rack and spare wheel on the roof. In the interior, things are as normal as they are dignified, with walnut wood and cognac-coloured leather. With that said, we've just put in our application for a sabbatical, effective immediately, and are ready take this Bentley on our own personal Paris-Dakar Rally adventure.