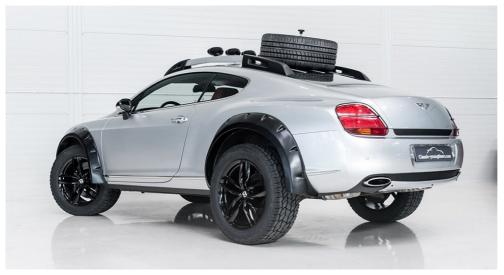

The Continental Coupé from 2004, which has around 85,000 kilometres on the clock, was jacked up in the style of an Audi Allroad and equipped with sturdy fenders and a light body, with a luggage rack and spare wheel on the roof. In the interior, things are as normal as they are dignified, with walnut wood and cognac-coloured leather. With that said, we've just put in our application for a sabbatical, effective immediately, and are ready take this Bentley on our own personal Paris-Dakar Rally adventure.