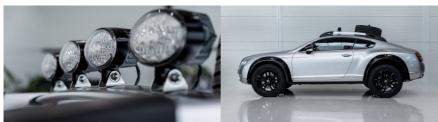

The Continental Coupé from 2004, which has around 85,000 kilometres on the clock, was jacked up in the style of an Audi Allroad and equipped with sturdy fenders and a light body, with a luggage rack and spare wheel on the roof. In the interior, things are as normal as they are dignified, with walnut wood and cognac-coloured leather. With that said, we've just put in our application for a sabbatical, effective immediately, and are ready take this Bentley on our own personal Paris-Dakar Rally adventure.