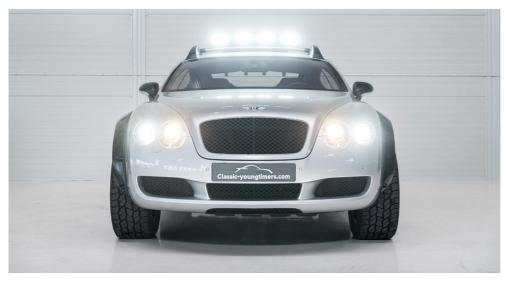

Given the luxurious yet not-so-daring range of models coming from Crewe today, it's easy to forget that Bentley was once a brand for well-to-do daredevils and adventurers who wanted to experience something new and wouldn't shed any tears when their welted leather shoes got a bit dusty in the process. And this is why we're all the more thrilled to see this unique Bentley Continental GT "Off Road", which was built this year at <u>Classic Yountimer Consultancy</u> in the Netherlands and is now <u>flisted for sale in the Classic Driver Market</u>.

The Continental Coupé from 2004, which has around 85,000 kilometres on the clock, was jacked up in the style of an Audi Allroad and equipped with sturdy fenders and a light body, with a luggage rack and spare wheel on the roof. In the interior, things are as normal as they are dignified, with walnut wood and cognac-coloured leather. With that said, we've just put in our application for a sabbatical, effective immediately, and are ready take this Bentley on our own personal Paris-Dakar Rally adventure.