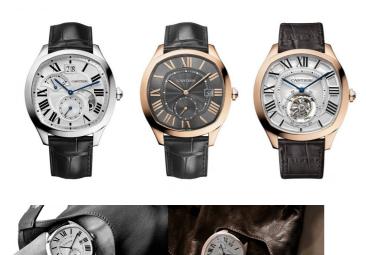

## **Elegant attributes**

The cushion-shaped Cartier Drive is a lot less bulky than it appears, with its 40mm dial perfectly suited to both the smallest and largest of wrists. The automotive influence is clear to see in the grille-like pattern on the dial, and the crown shaped like a bolt. Housed inside the elegant case is an in-house Cartier movement, visible through the watch's exhibition case-back. A perfect timepiece for the discerning Classic Driver, the Cartier Drive is available in steel or gold (with white, black or grey dials), priced from \$6,250.