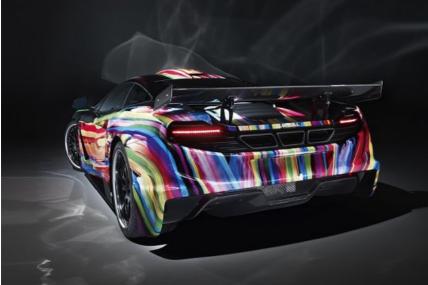

## Lead

What happens when you drive through the paint section of the local hardware store at 200mph? Just in time for Halloween, German tuner Hamann has released its interpretation of a McLaren 'Art Car', called 'memoR'.

Of course, the idea is not a new one – in fact, the memoR looks much like the latest installation in the BMW Art Car series, <u>Jeff Koons' M3 GT2</u> from 2010. But where the Koons BMW remains a single, unsaleable piece, Hamann intends to offer the psychedelic paint job as a 95,000-euro option for McLaren 12C owners. "Grass green Porsches, neon yellow Lamborghinis and even bright red Ferraris pale in comparison," says Hamann. Well, one must admit it is a departure from the matt paint and carbonfibre trappings that the company commonly applies to customer cars as its core business.

True to form, though, Hamann didn't stop at the paintwork; closer inspection will reveal extracurricular addenda including a carbonfibre front splitter and rear wing, a new front bumper (with air vents apparently commemorating those of the F1), LED sidelights and a roof-mounted air scoop. Rounding off Hamann's additions are new sills, larger air intakes and a revised rear apron, while the car runs on new 21-inch wheels. No power enhancements are mentioned, but of course the lightning performance of the 12C should equate to an arresting blur of colour when the memoR is on the move.