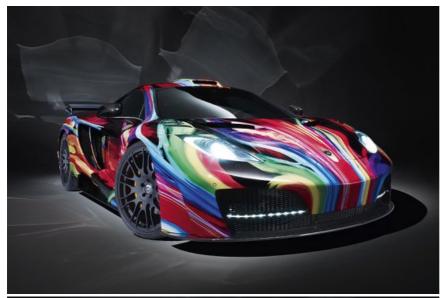

## Lead

What happens when you drive through the paint section of the local hardware store at 200mph? Just in time for Halloween, German tuner Hamann has released its interpretation of a McLaren 'Art Car', called 'memoR'.

Of course, the idea is not a new one – in fact, the memoR looks much like the latest installation in the BMW Art Car series, <u>Jeff Koons' M3 GT2</u> from 2010. But where the Koons BMW remains a single, unsaleable piece, Hamann intends to offer the psychedelic paint job as a 95,000-euro option for McLaren 12C owners. "Grass green Porsches, neon yellow Lamborghinis and even bright red Ferraris pale in comparison," says Hamann. Well, one must admit it is a departure from the matt paint and carbonfibre trappings that the company commonly applies to customer cars as its core business.

True to form, though, Hamann didn't stop at the paintwork; closer inspection will reveal extracurricular addenda including a carbonfibre front splitter and rear wing, a new front bumper (with air vents apparently commemorating those of the F1), LED sidelights and a roof-mounted air scoop. Rounding off Hamann's additions are new sills, larger air intakes and a revised rear apron, while the car runs on new 21-inch wheels. No power enhancements are mentioned, but of course the lightning performance of the 12C should equate to an arresting blur of colour when the memoR is on the move.